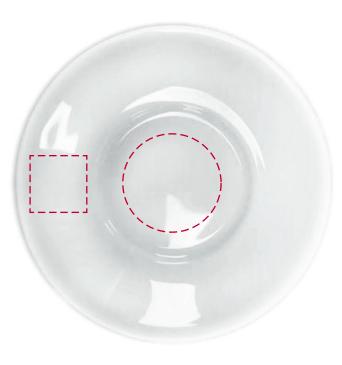

## YOUR VISUAL PROOF (2 of 3)

Order ReferencexxxxxDate createdxx/xx/xxCreated byxx

| Centre Print Area | 26 mm dia.                            |
|-------------------|---------------------------------------|
| Edge Print Area   | 15 x 15 mm                            |
| Logo size         | xx x xxmm                             |
| Branding          | Spot Colour Transfer /<br>Full Colour |

Visual scale 100%.