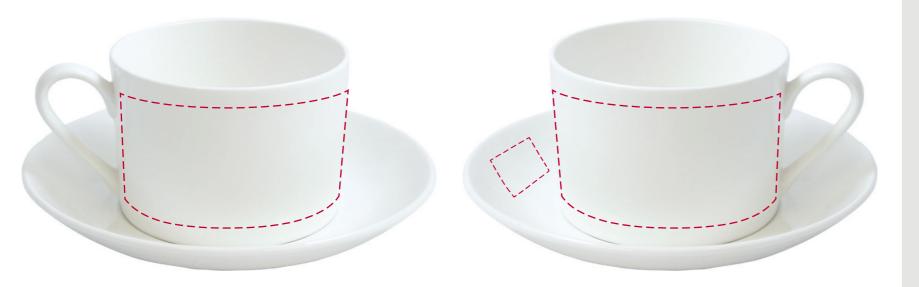

## YOUR VISUAL PROOF (3 of 3)

Order ReferencexxxxxDate createdxx/xx/xxCreated byxx

| Print Area | 220 x 50 mm                           |
|------------|---------------------------------------|
| Logo size  | xx x xxmm                             |
| Branding   | Spot Colour Transfer /<br>Full Colour |

To face left handed drinker

To face right handed drinker

Visual scale 100%.