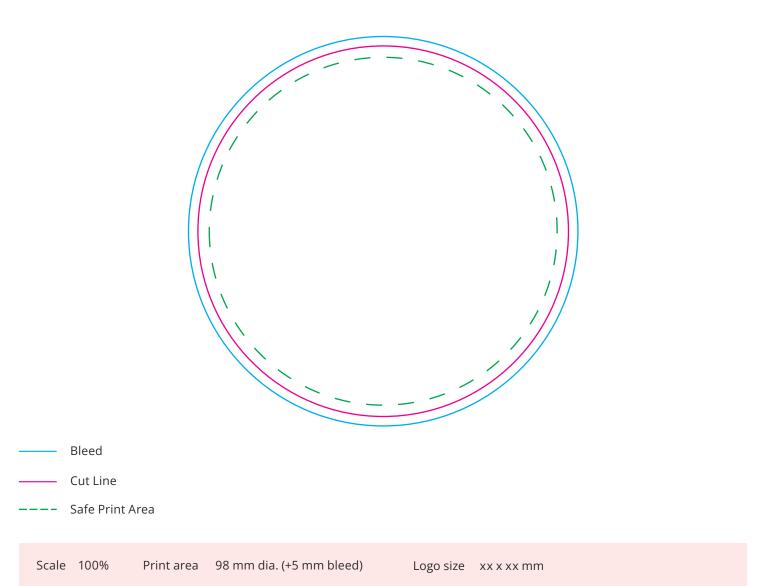

## YOUR VISUAL PROOF

Order ReferencexxxxxDate createdxx/xx/xxCreated byxx

| Product  | 11015                     |
|----------|---------------------------|
| Colour   | White                     |
| Shape    | Round                     |
| Branding | Spot Colour / Full Colour |