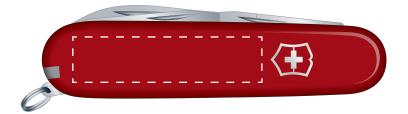

## YOUR VISUAL PROOF

Front Back

Order Reference XXXXXX xx/xx/xx Date created Created by XX

503386 Product

Colour Red

Spot colour (1 col. max) Branding