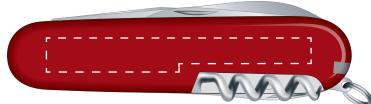

## YOUR VISUAL PROOF

Front Back

Order Reference XXXXXX xx/xx/xx Date created Created by XX

503386 Product

Colour Red

Spot colour (1 col. max) Branding