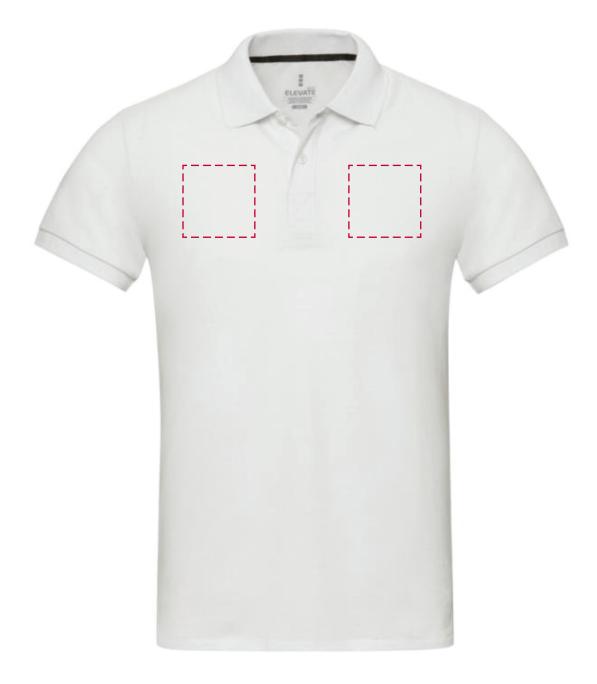

## YOUR VISUAL PROOF (1 of 2)

For Visual Purposes Only. Please see page 2 for actual artwork size.

Order Reference xxxxxx

Date created xx/xx/xx

Created by xx

Product 246733 Colour White

Branding Spot Colour Transfer

## YOUR VISUAL PROOF (2 of 2)

Order Reference
Date created
Created by

xxxxxx xx/xx/xx xx

Print area

90 x 90mm

Logo size

xx x xxmm

Position

Right Chest / Left Chest

Branding

Spot Colour