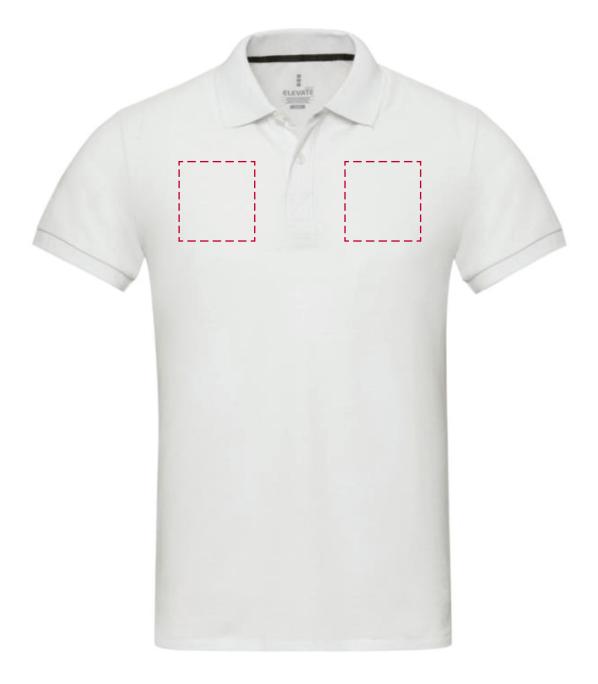

## YOUR VISUAL PROOF (1 of 2)

For Visual Purposes Only. Please see page 2 for actual artwork size.

Order Reference xxx

Date created xx/

Created by xx

xxxxxx xx/xx/xx xx

Product 246733 Colour White

Branding Spot Colour

## Artwork Advisories

This template is not to scale and is to be used as a guide for print size & positioning only.

It is the customer's responsibility to ensure that the proof is correct in all areas. Please be sure to double-check spelling, grammar, layout and design before approving artwork. Due to the variation in monitor colours and adjustments, PDF proofs may not provide an accurate colour representation of the final product & printed work. Once artwork is approved, your order will be processed based on the above unless any amendments are made. All orders are subject to our terms and conditions.