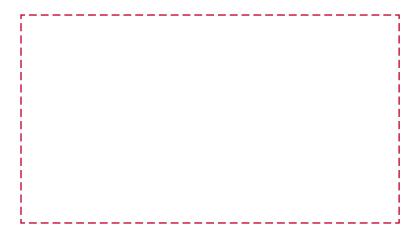

# YOUR VISUAL PROOF (2 of 5)

Visual scale 100%.

Order Reference Date created

xxxxxx xx/xx/xx

Created by

Print Position Front

Print area 55 x 100 mm

Logo size xx x xxmm

Branding Embroidered