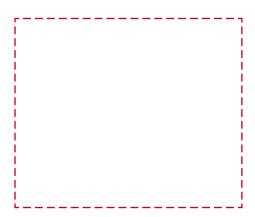

# YOUR VISUAL PROOF (3 of 5)

Visual scale 100%.

Order Reference

Date created

xxxxxx xx/xx/xx

Side

Created by

Print Position

Print area 50 x 60 mm

Logo size xx x xxmm

Branding Embroidered