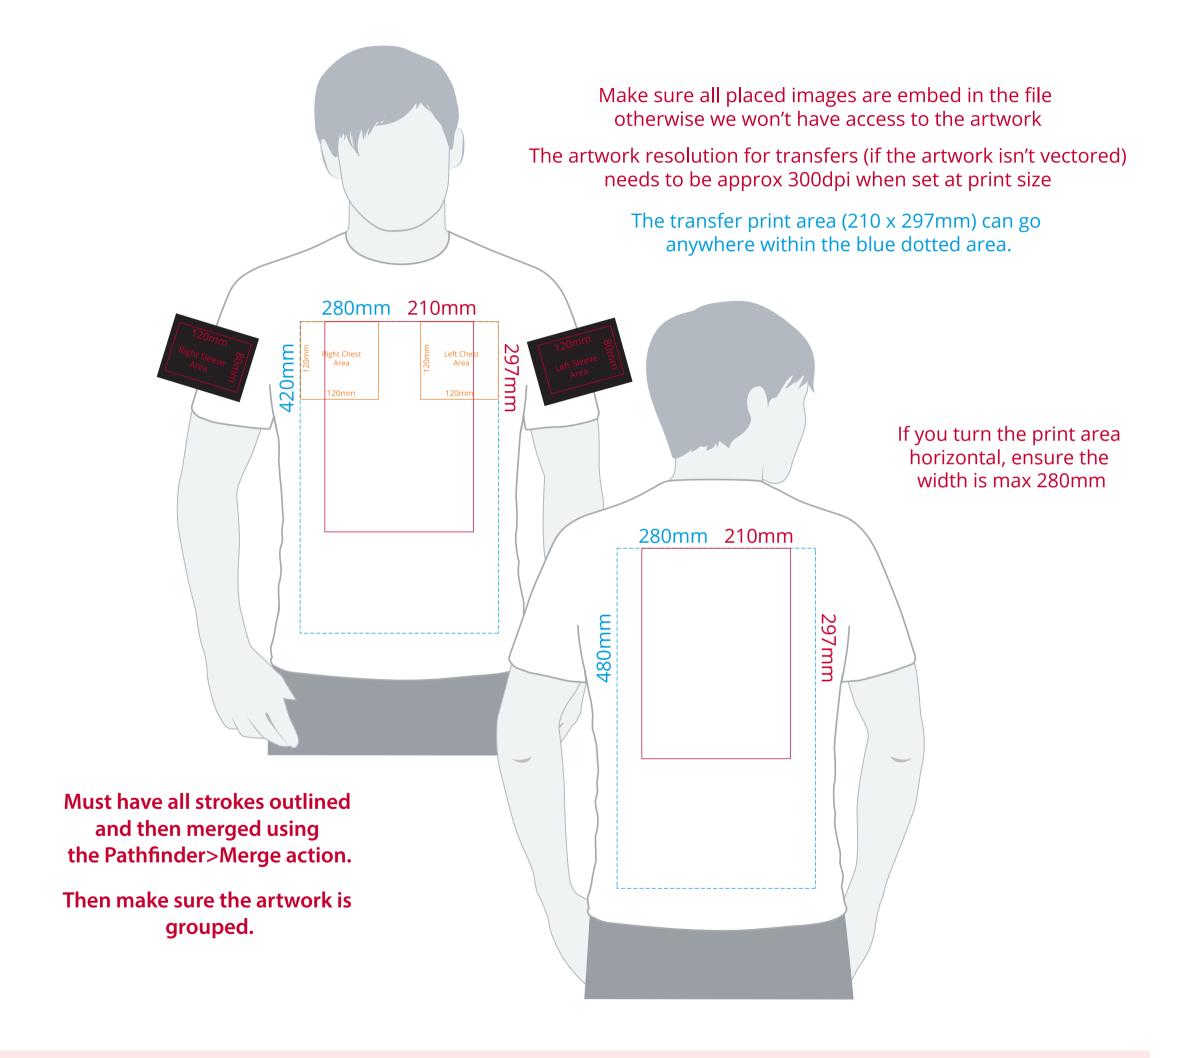

## YOUR VISUAL PROOF (1 of 2)

**For Visual Purposes** Please see page 2 for actual artwork size.

Order Reference xxxxxx

Date created xx/xx/xx

Created by xx

Product 252806
Colour White

**Branding** Full Colour Transfer

## **Artwork Advisories**

This template is not to scale and is to be used as a **guide for print size** & positioning only.

When transfer printed an outline edge (keyline) may be visible.

**Full colour printed colours may differ** when printed to the final product.

Print area

xx x xx mm

Logo size

xx x xx mm

**Branding** 

Full Colour Transfer