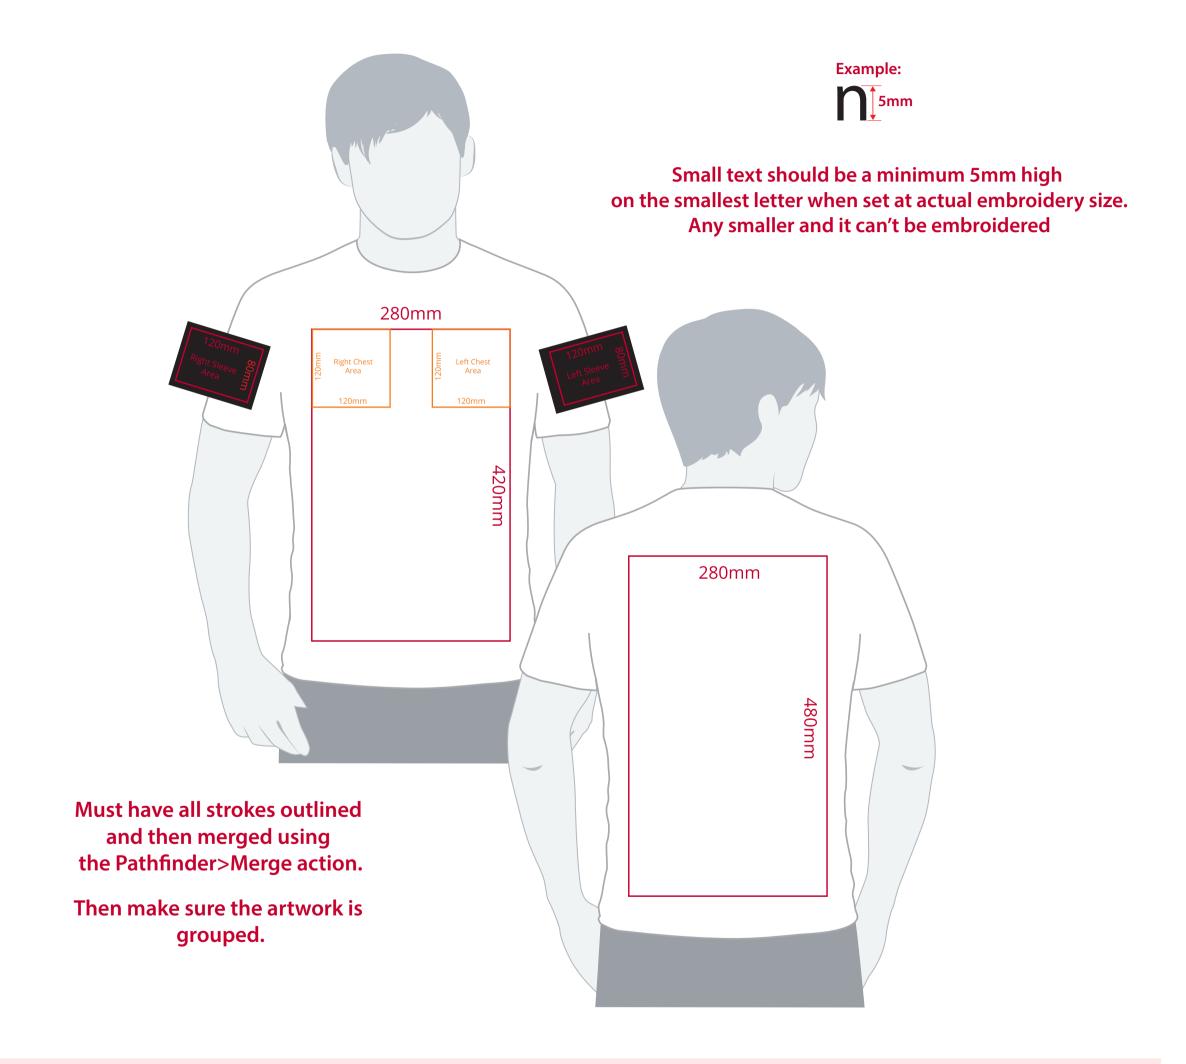

## YOUR VISUAL PROOF (1 of 2)

**Artwork not to scale (to be used as a guide only)** Please see page 2 for actual artwork size.

Order Reference xxxxxx

Date created xx/xx/xx

Created by xx

Product 252806
Colour White

**Branding** Embroidered

## **Artwork Advisories**

This template is not to scale and is to be used as a **guide for print size** & positioning only.

Please note the actual embroidery may differ slightly once digitised

Thread colours are **not Pantone matched** They are matched from universal Madeira thread swatch books.

Production processes may at times have a slight effect on how colours appear on garments.

It is the customer's responsibility to ensure that the proof is correct in all areas. Please be sure to double-check spelling, grammar, layout and design before approving artwork.

Due to the variation in monitor colours and adjustments, PDF proofs may not provide an accurate colour representation of the final product & printed work. Once artwork is approved, your order will be processed based on the above unless any amendments are made. All orders are subject to our terms and conditions.

Please email all approvals/amends to your order processor.