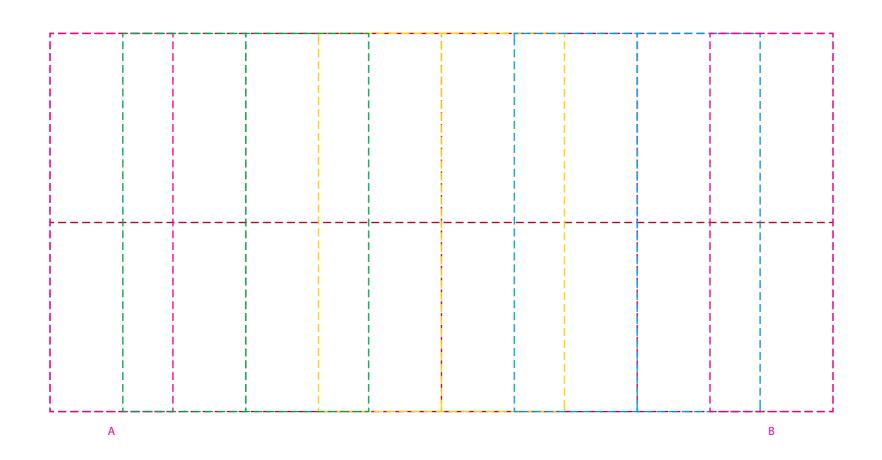

## YOUR VISUAL PROOF (2 of 2)

Visual scale 100%.

Order Reference
Date created
Created by

xxxxxx xx/xx/xx xx

Print area 207 x 100 mm

Logo size xx x xx mm

Branding Full Colour