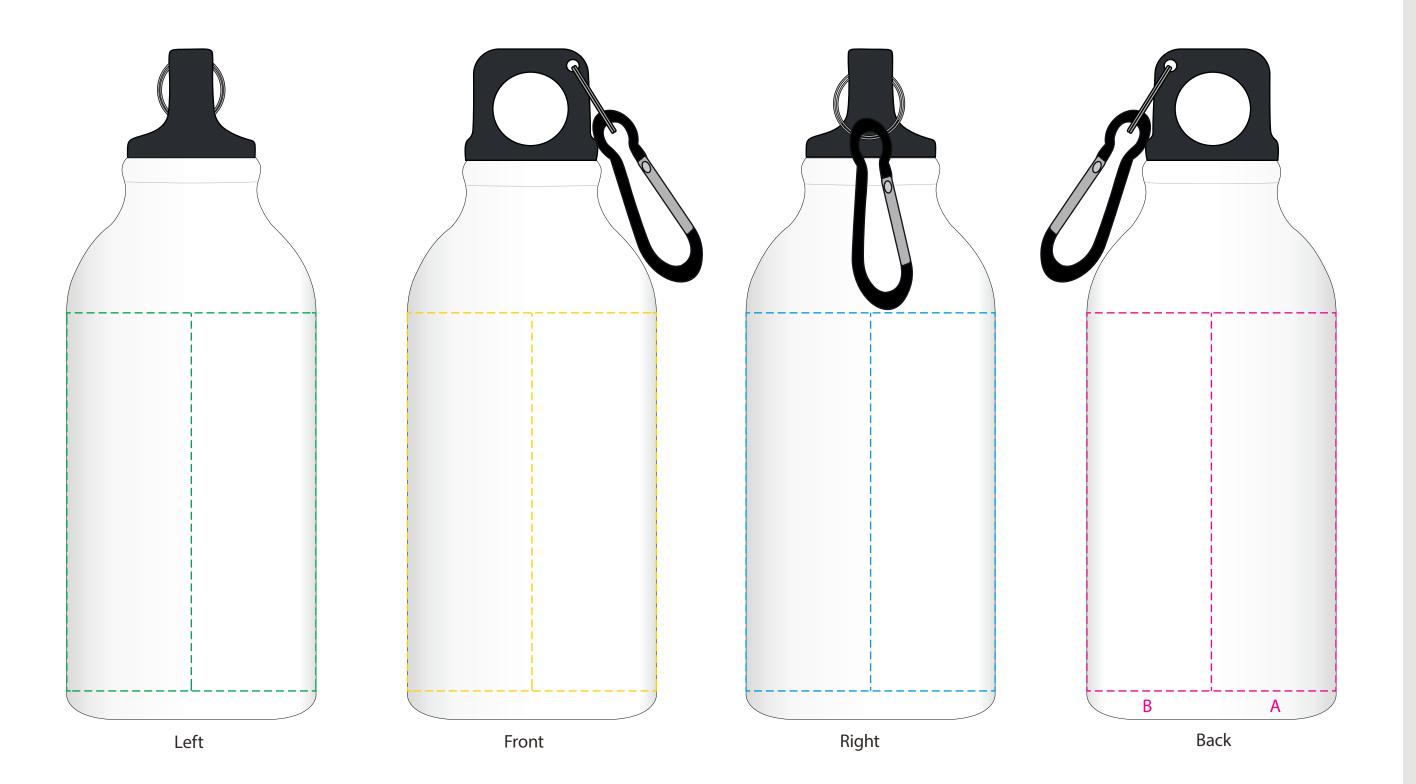

## YOUR VISUAL PROOF (1 of 2)

For Visual Purposes Only. Please see page 2 for actual artwork size.

Order Reference xxxxxx

Date created xx/xx/xx

Created by xx

Product 252790

Colour White

Branding Full Colour

## **Artwork Advisories**

This template is not to scale and is to be used as a **guide for print size & positioning only.** 

Full colour printed colours may differ when printed to the final product.

It is the customer's responsibility to ensure that the proof is correct in all areas. Please be sure to double-check spelling, grammar, layout and design before approving artwork. Due to the variation in monitor colours and adjustments, PDF proofs may not provide an accurate colour representation of the final product & printed work. Once artwork is approved, your order will be processed based on the above unless any amendments are made. All orders are subject to our terms and conditions.