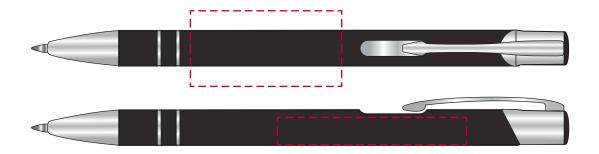

## YOUR VISUAL PROOF

Order Reference xxxxxx

Date created xx/xx/xx

Created by xx

Product 252780 Colour Black

**Branding** Spot Colour