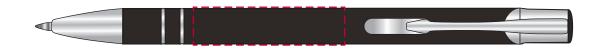

## YOUR VISUAL PROOF

Order ReferencexxxxxxDate createdxx/xx/xxCreated byxx

| Product  | 252780   |
|----------|----------|
| Colour   | Black    |
| Branding | Engraved |

## Scale 100% Print area 40 x 10 mm (Barrel) Logo size xx x xxmm