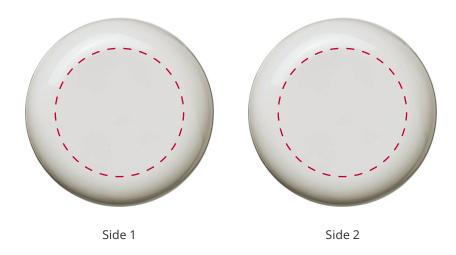

## YOUR VISUAL PROOF

Order Reference xxxxxx

Date created xx/xx/xx

Created by xx

Product 7083911

Colour White

Branding Spot Colour / Full Colour