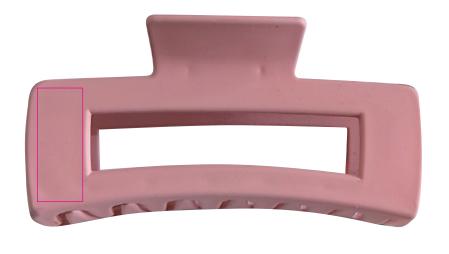

## Front Back





105mm





## Please Note

It is the client's responsibility to check the enclosed artwork has been produced correctly by our factory to suit the manufacturing process and size.

Whilst every effort has been made to copy artwork provided certain pantones have a tolerance of -10/+10 % colour variation.

The colour artwork/proof may vary due to different settings on individual monitors. Any correction/amendments after Moulds have been created will result in a new mould/screen etc being applied and charged.

By signing off acceptance you have agreed to proceed and as such no errors or omissions can then be accepted or highlighted once the goods have been delivered.