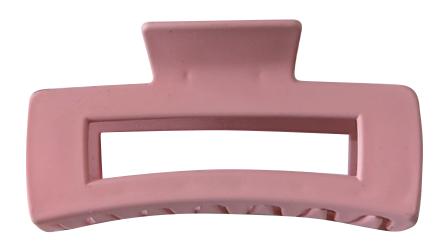

## Front Back





105mm





## Please Note

It is the client's responsibility to check the enclosed artwork has been produced correctly by our factory to suit the manufacturing process and size.

Whilst every effort has been made to copy artwork provided certain pantones have a tolerance of -10/+10 % colour variation.

The colour artwork/proof may vary due to different settings on individual monitors. Any correction/amendments after Moulds have been created will result in a new mould/screen etc being applied and charged.

By signing off acceptance you have agreed to proceed and as such no errors or omissions can then be accepted or highlighted once the goods have been delivered.