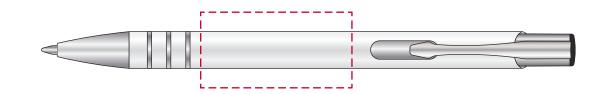

## YOUR VISUAL PROOF

Order Reference xxxxxx Date created xx/xx/xx Created by xx

| Product  | 252340                 |
|----------|------------------------|
| Colour   | White                  |
| Branding | Spot Colour / Engraved |