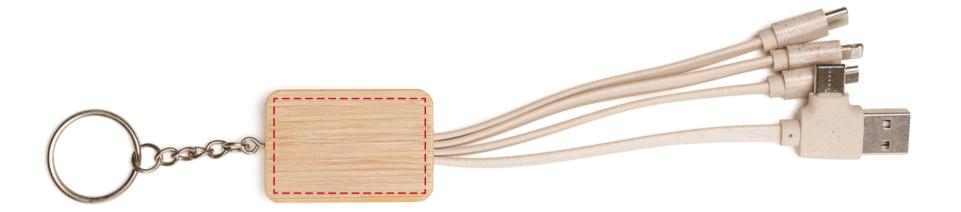

## YOUR VISUAL PROOF

Order Reference XXXXXX Date created xx/xx/xx Created by XX

Product 252292

Colour Natural

Spot Colour / Engraved Branding