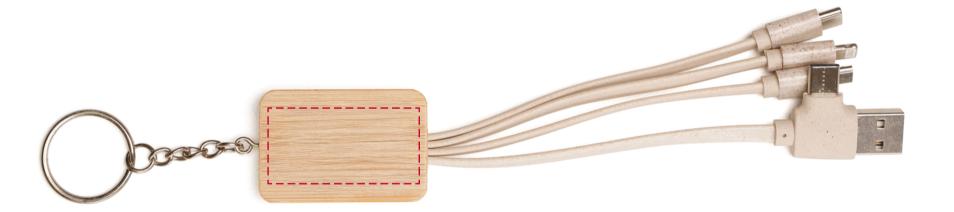

## YOUR VISUAL PROOF

Order Reference xxxxxx

Date created xx/xx/xx

Created by xx

Product 252292

Colour Natural

Branding Full Colour