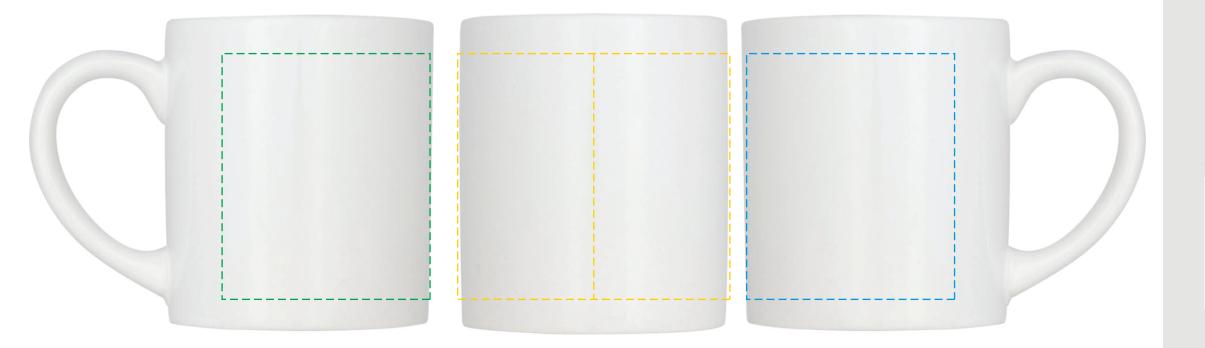

## YOUR VISUAL PROOF (1 of 2)

Order Reference xxxxxx

Date created xx/xx/xx

Created by xx

Product 252283

Colour White

Branding Full colour