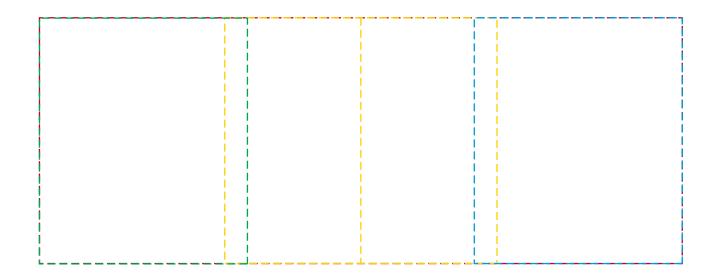

## YOUR VISUAL PROOF (2 of 2)

Visual scale 100%.

Order Reference Date created Created by

XXXXXX xx/xx/xx

Print area 170 x 65 mm Logo size xx x xxmm Branding Full colour