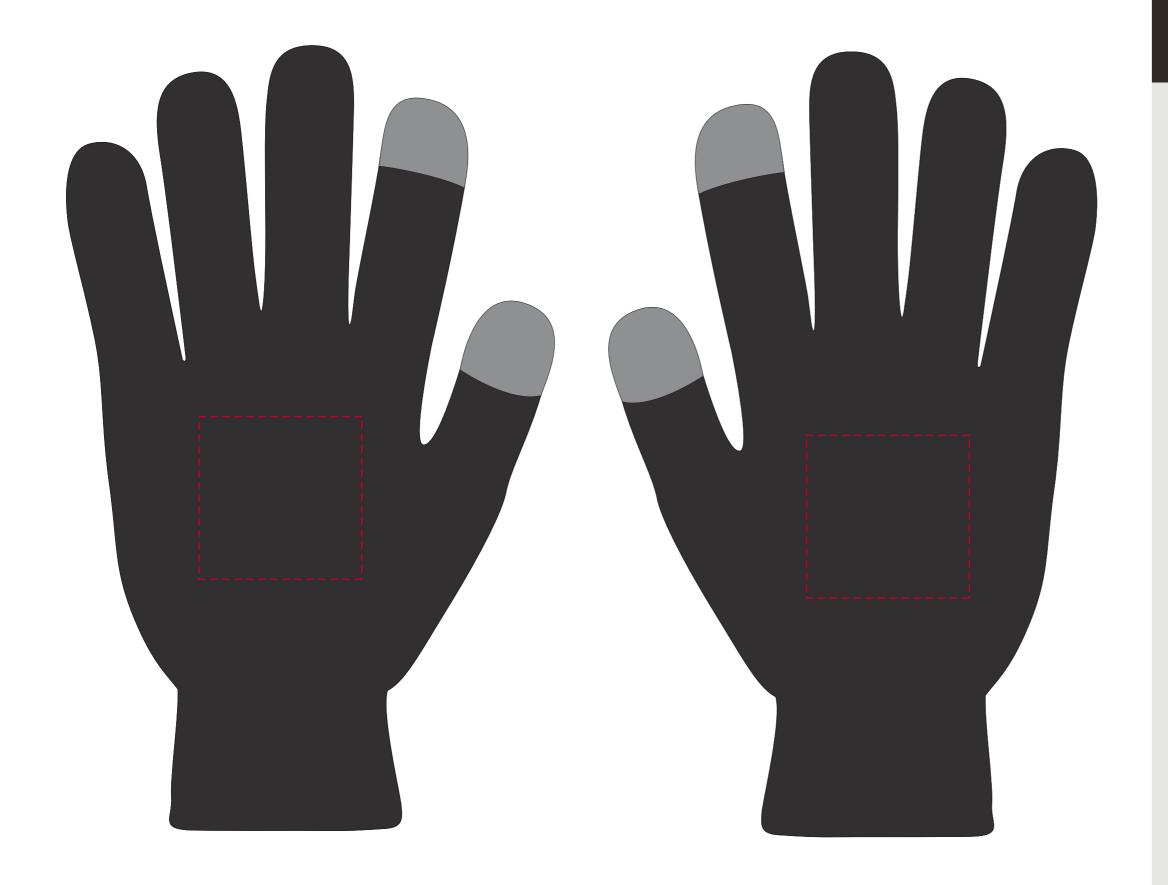

# YOUR VISUAL PROOF (2 of 5)

Order Reference xxxxxx

Date created xx/xx/xx

Created by xx

Product 252282 Colour White

Branding Embroidered

## MADEIRA Thread Colours

### **Artwork Advisories**

Actual **embroidery appearance may differ slightly** once digitised.

It is the customer's responsibility to ensure that the proof is correct in all areas. Please be sure to double-check spelling, grammar, layout and design before approving artwork. Due to the variation in monitor colours and adjustments, PDF proofs may not provide an accurate colour representation of the final product & printed work. Once artwork is approved, your order will be processed based on the above unless any amendments are made. All orders are subject to our terms and conditions.