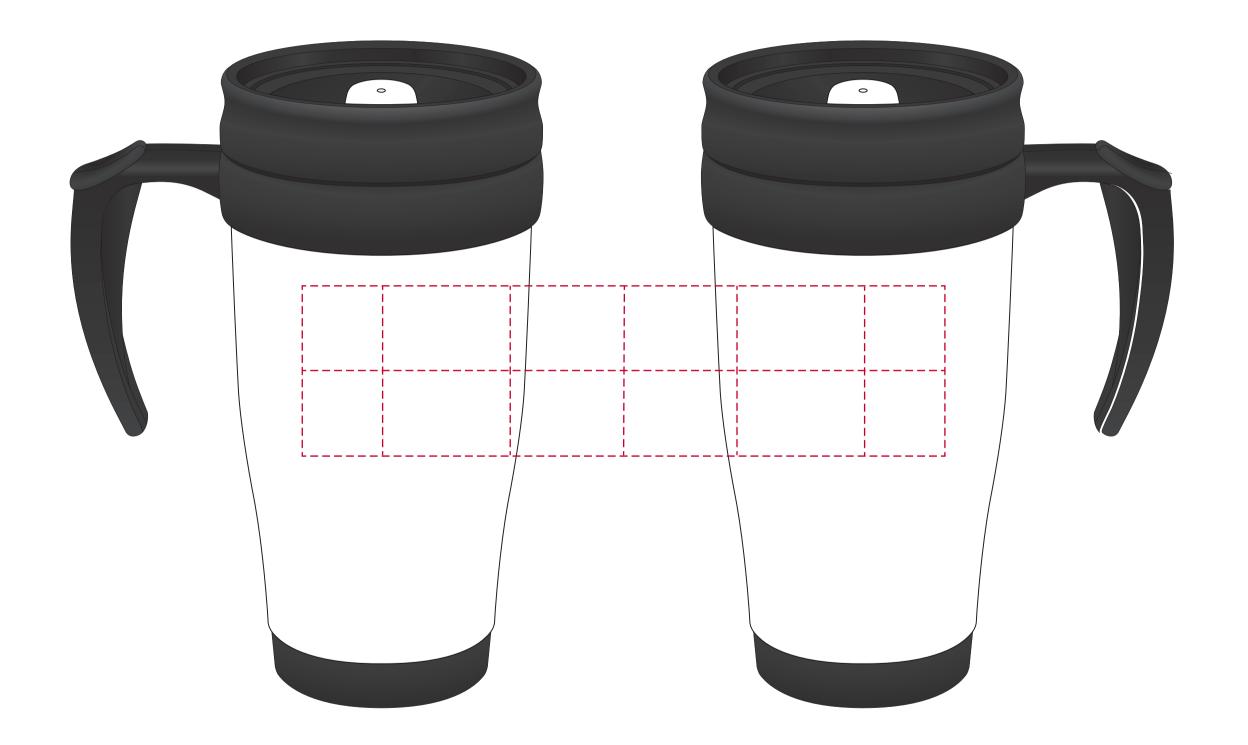

# YOUR VISUAL PROOF (5 of 5)

Order Reference xxxxxx

Date created xx/xx/xx

XX

Product 252282 Colour White

Branding Spot colour

### PANTONE® Colours

Created by

### **Artwork Advisories**

It is the customer's responsibility to ensure that the proof is correct in all areas. Please be sure to double-check spelling, grammar, layout and design before approving artwork. Due to the variation in monitor colours and adjustments, PDF proofs may not provide an accurate colour representation of the final product & printed work. Once artwork is approved, your order will be processed based on the above unless any amendments are made. All orders are subject to our terms and conditions.