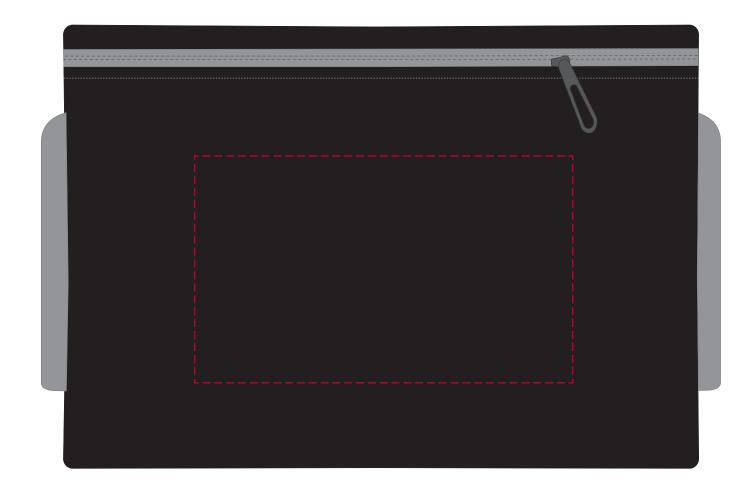

# YOUR VISUAL PROOF (1 of 5)

Order Reference xxxxxx

Date created xx/xx/xx

Created by xx

Product 252282 Colour White

Branding Spot colour

PANTONE® Colours

PANTONE®

Artwork Advisories

It is the customer's responsibility to ensure that the proof is correct in all areas. Please be sure to double-check spelling, grammar, layout and design before approving artwork. Due to the variation in monitor colours and adjustments, PDF proofs may not provide an accurate colour representation of the final product & printed work. Once artwork is approved, your order will be processed based on the above unless any amendments are made. All orders are subject to our terms and conditions.