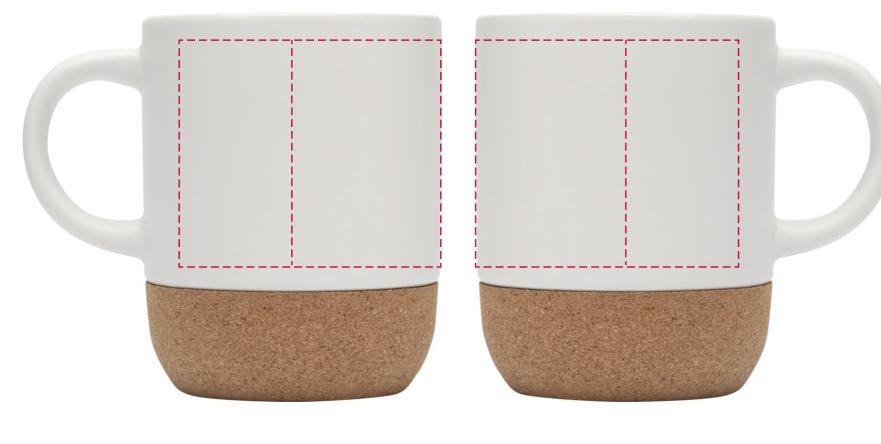

## YOUR VISUAL PROOF (1 of 2)

For Visual Purposes Only. Please see page 2 for actual artwork size.

Order ReferencexxxxxDate createdxx/xx/xxCreated byxx

Product252265ColourWhite / CorkBrandingFull Colour

Artwork Advisories

Full colour printed colours may differ when printed to the final product.

It is the customer's responsibility to ensure that the proof is correct in all areas. Please be sure to double-check spelling, grammar, layout and design before approving artwork. Due to the variation in monitor colours and adjustments, PDF proofs may not provide an accurate colour representation **of the final product & printed work.** Once artwork is approved, your order will be processed based on the above unless any amendments are made. All orders are subject to our terms and conditions.

Please email all approvals/amends to your **order processor.** 