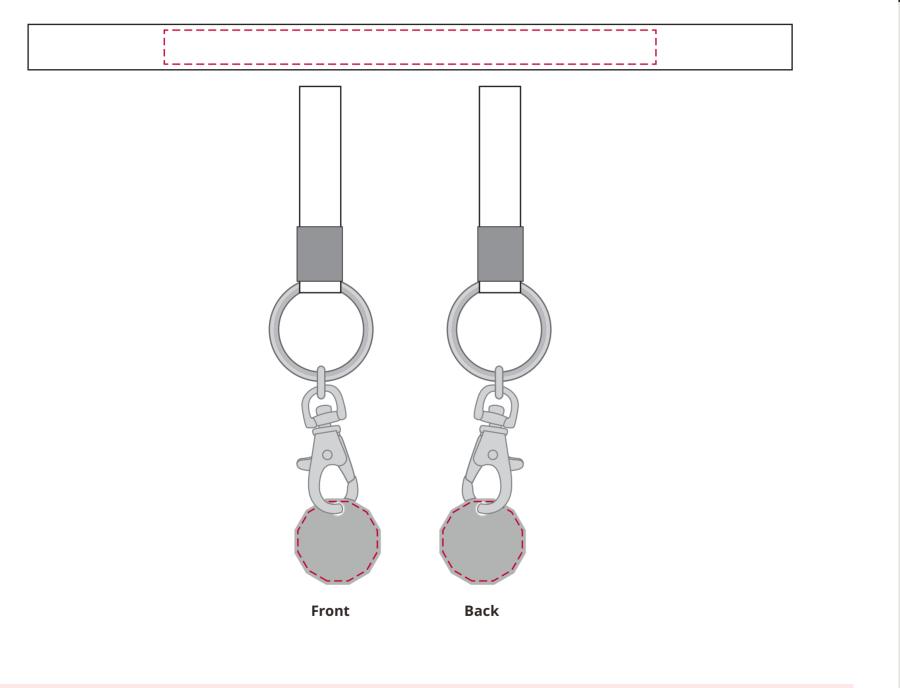

## YOUR VISUAL PROOF

**Scale** 100%

Band

**Print area** 21mm dia. (Coin) 130 x 9 mm (Band) **Logo size** xx x xxmm

Order ReferencexxxxxDate createdxx/xx/xxCreated byxx

| Product                         |                                    | 252231                                             |                          |
|---------------------------------|------------------------------------|----------------------------------------------------|--------------------------|
| Colour                          |                                    | Pantone: XXXc                                      |                          |
| Branding                        |                                    | Spot Colour                                        |                          |
| PANTONE® Colours (Trolley Coin) |                                    |                                                    |                          |
|                                 |                                    |                                                    |                          |
|                                 |                                    |                                                    |                          |
| RAISED<br>METAL                 | PANTONE®                           | PANTONE®                                           | PANTONE®                 |
| PANTONE® Colours (Band)         |                                    |                                                    |                          |
|                                 |                                    |                                                    |                          |
|                                 |                                    |                                                    |                          |
| PANTONE®                        |                                    |                                                    |                          |
| Artwork Advisories              |                                    |                                                    |                          |
|                                 |                                    |                                                    |                          |
|                                 |                                    |                                                    |                          |
|                                 |                                    |                                                    |                          |
|                                 |                                    |                                                    |                          |
|                                 |                                    |                                                    |                          |
|                                 |                                    |                                                    |                          |
| that the pro<br>sure to dou     | of is correc<br>ble-check sp       | oonsibility to<br>t in all areas.<br>pelling, gram | Please be<br>mar,        |
| layout and o<br>Due to the      | design befoi<br><b>variation i</b> | re approving<br><b>n monitor co</b>                | artwork.<br><b>Jours</b> |
| and adjust                      | ments, PDF                         | <sup>c</sup> proofs may<br>olour repres            | not                      |
|                                 |                                    | printed wor                                        |                          |

of the final product & printed work. Once artwork is approved, your order will be processed based on the above unless any amendments are made. All orders are subject to our terms and conditions.

Please email all approvals/amends to your order processor.