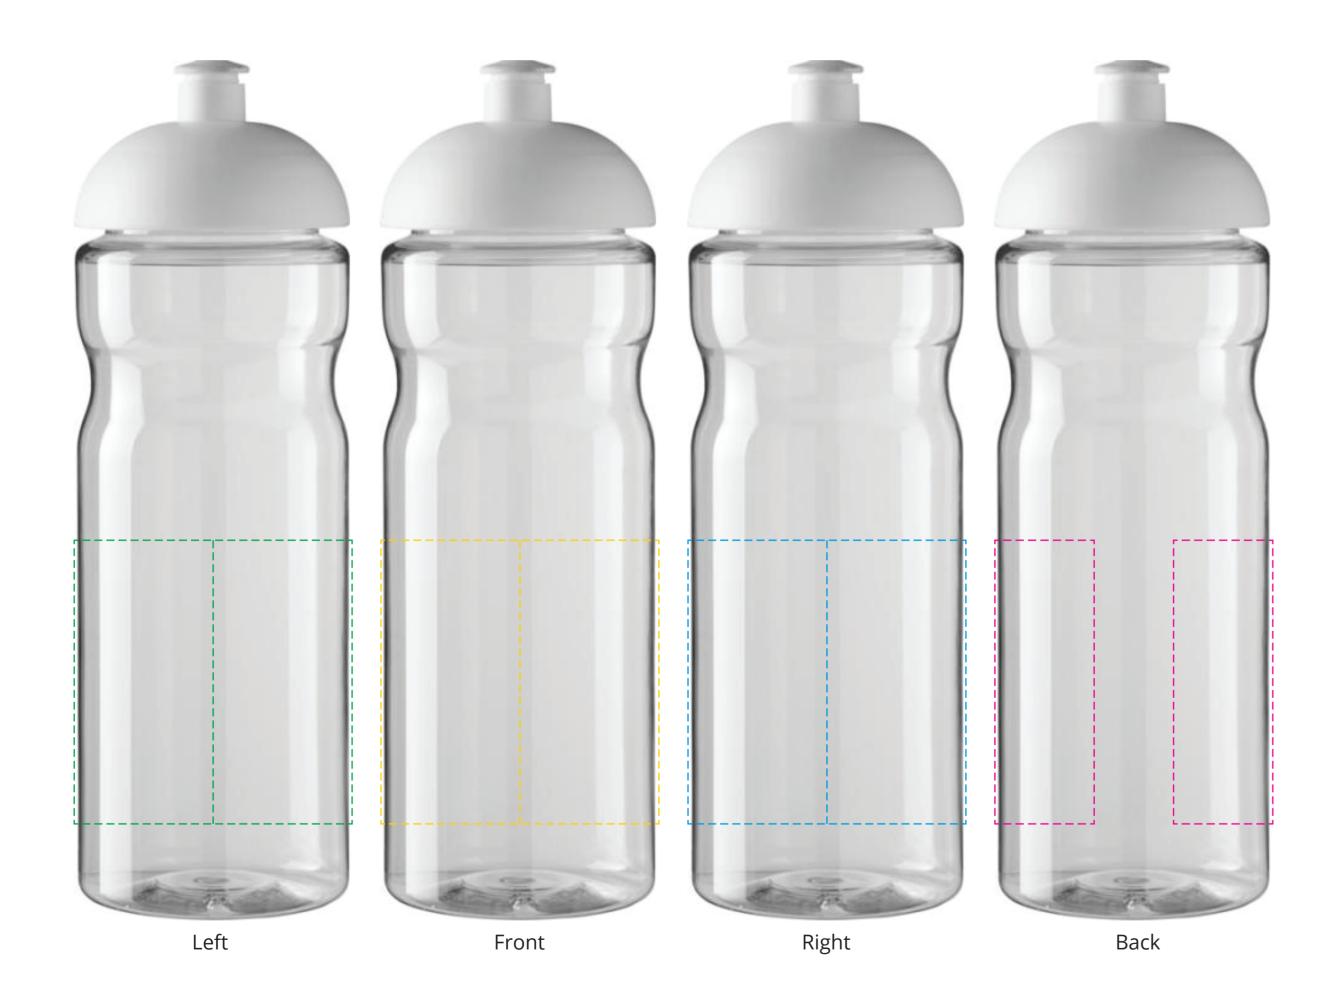

## YOUR VISUAL PROOF (1 of 2)

For Visual Purposes Only. Please see page 2 for actual artwork size.

Order Reference

XXXXXX

XX

Date created

xx/xx/xx

Created by

Product 252224

Colour Transparent/White

Branding Spot Colour