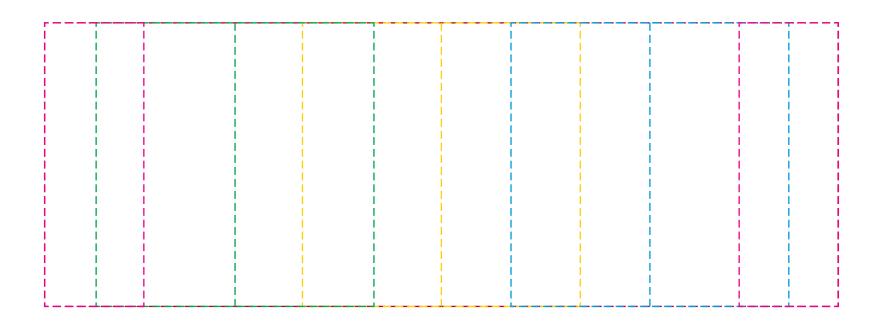

## YOUR VISUAL PROOF (2 of 2)

Visual scale 100%.

Order Reference
Date created
Created by

xxxxxx xx/xx/xx

Print area 210 x 75 mm

Logo size xx x xxmm

Branding Spot Colour