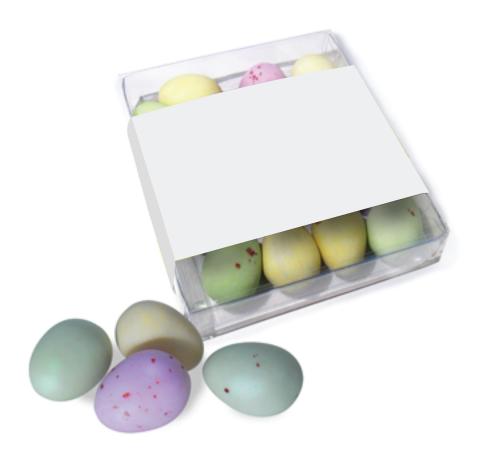

## YOUR VISUAL PROOF (1 of 2)

Order Reference xxxxxx

Date created xx/xx/xx

Created by xx

Product 252130

Colour White

Branding Full colour

Artwork Advisories

Full colour printed colours may differ when printed to the final product.

It is the customer's responsibility to ensure that the proof is correct in all areas. Please be sure to double-check spelling, grammar, layout and design before approving artwork. Due to the variation in monitor colours and adjustments, PDF proofs may not provide an accurate colour representation of the final product & printed work. Once artwork is approved, your order will be processed based on the above unless any amendments are made. All orders are subject to our terms and conditions.