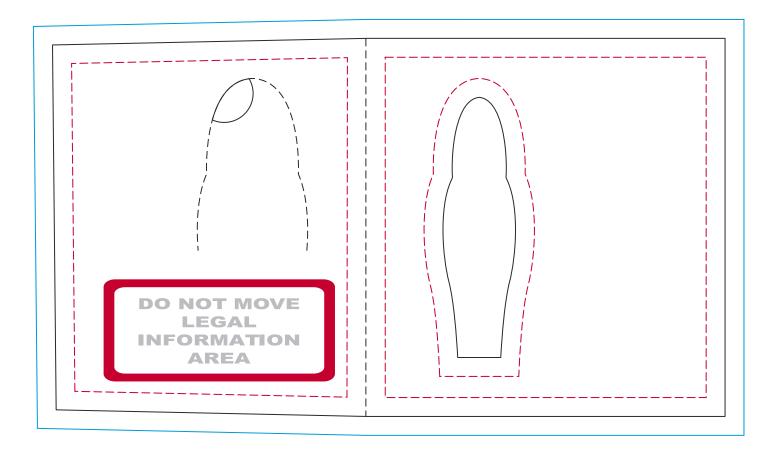

## YOUR VISUAL PROOF (2 of 2)

Fold LineSafe Text AreaProduct SizeBleed

Visual scale 100%.

Order Reference

Date created

xxxxxx xx/xx/xx

Created by

Print area 178 x 100 mm

Logo size xx x xxmm

Branding Full colour