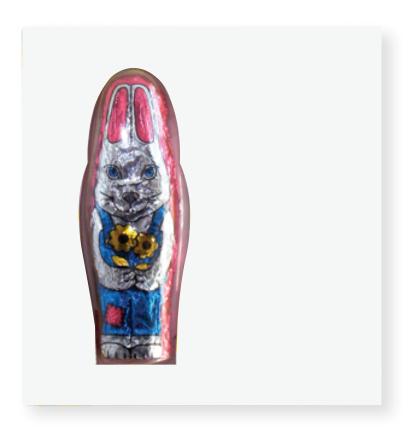

## YOUR VISUAL PROOF (1 of 2)

Order Reference xxxxxx

Date created xx/xx/xx

Created by xx

Product 252128 Colour White

Branding Full colour