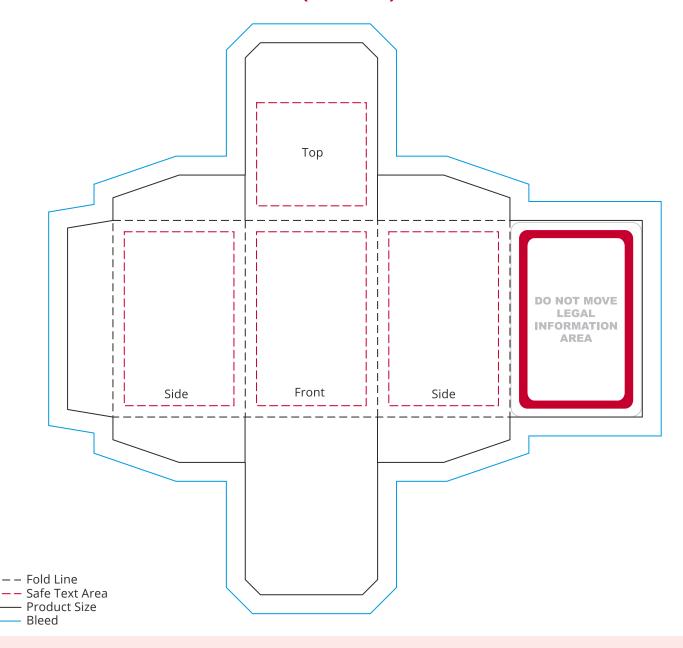

## YOUR VISUAL PROOF (2 of 2)

Visual scale 100%.

Order Reference Date created

xxxxxx xx/xx/xx

Created by

Print area

Logo size

Branding

152 x 146 mm xx x xxmm Full colour