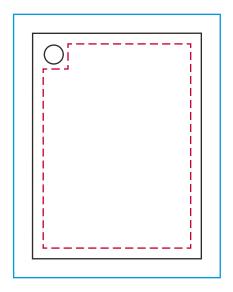

## YOUR VISUAL PROOF (2 of 2)

Visual scale 100%.

Order Reference Date created Created by

XXXXXX xx/xx/xx

Print area 45 x 60 mm Logo size xx x xx mm Branding Full Colour