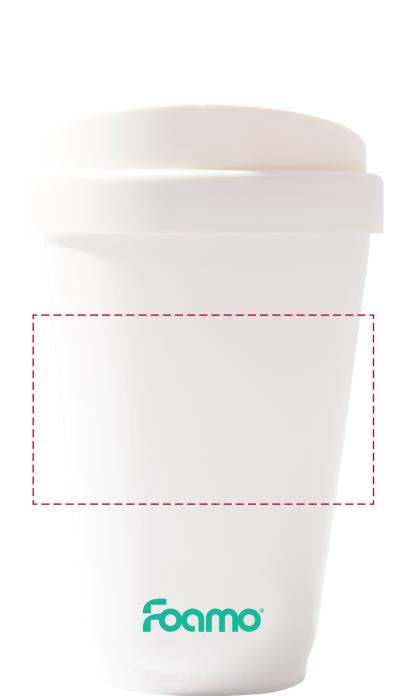

| Order Reference | xxxxxxx     |  |
|-----------------|-------------|--|
| Date Created    | xx/xx/xx    |  |
| Created By      | xx          |  |
| TM Product Code | 252062      |  |
| Lid Colour      | White       |  |
| Mug Colour      | White       |  |
| Branding Option | Spot Colour |  |
| Print Area      | 90 x 50 mm  |  |
| Logo Size       | xx x xx mm  |  |

**Artwork Advisories** 

100% print size. Max print area: 90 x 50mm

Please note that 100% size may appear differently on different computer software or printouts.