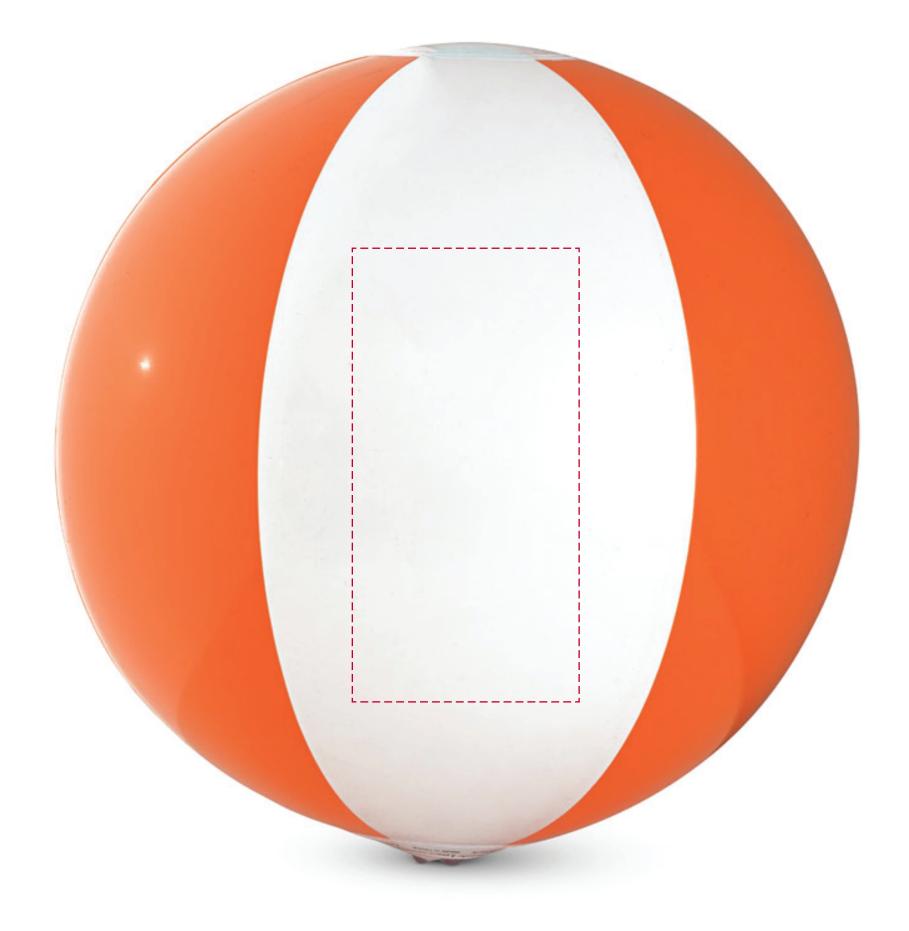

## YOUR VISUAL PROOF

| Order Reference | xxxxxx   |
|-----------------|----------|
| Date created    | xx/xx/xx |
| Created by      | xx       |

| Product  | 248070                  |
|----------|-------------------------|
| Colour   | Orange                  |
| Branding | Spot Colour (Transfer)/ |

## **Artwork Advisories**

When transfer printed an outline edge (keyline) may be visible.

It is the customer's responsibility to ensure that the proof is correct in all areas. Please be sure to double-check spelling, grammar, layout and design before approving artwork. **Due to the variation in monitor colours and adjustments, PDF proofs may not provide an accurate colour representation of the final product & printed work.** Once artwork is approved, your order will be processed based on the above unless any amendments are made. All orders are subject to our terms and conditions.