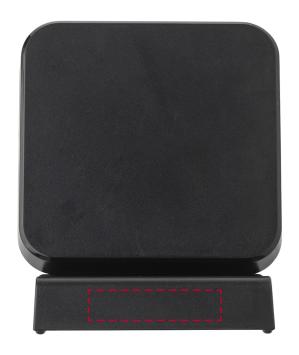

## YOUR VISUAL PROOF

Order Reference xxxxxx

Date created xx/xx/xx

Created by xx

Product 248064 Colour Black

Branding Spot colour (2 col. max)