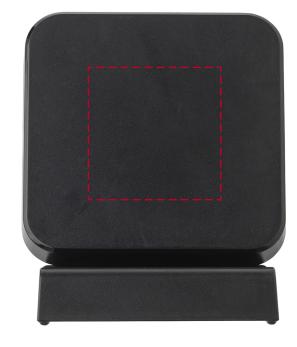

## YOUR VISUAL PROOF

Order Reference xxxxxx Date created xx/xx/xx Created by xx

| Product  | 248064      |
|----------|-------------|
| Colour   | Black       |
| Branding | Spot colour |