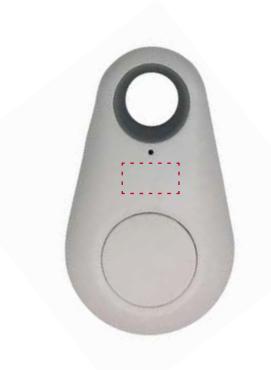

#### **Key Finder Colour**

White

Bluetooth Key Finder - Black **Branding Method: Pad Printed** 

### **Logo Size**

xx x xx mm