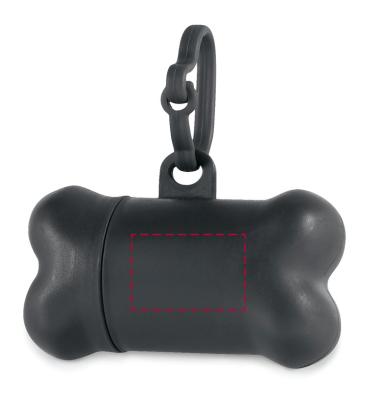

## YOUR VISUAL PROOF

Order Reference xxxxxx

Date created xx/xx/xx

Created by xx

Product 248050 Colour Black

Branding Spot colour (1 col. max)