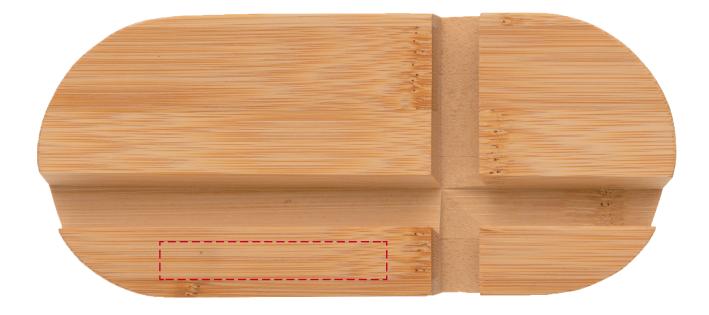

## YOUR VISUAL PROOF

Order Reference xxxxxx

Date created xx/xx/xx

Created by xx

Product 248042
Colour Bamboo
Branding Spot Colour