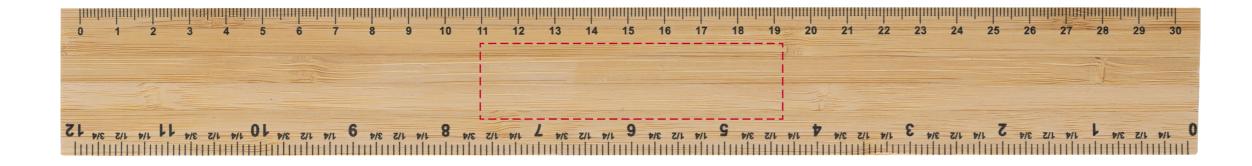

## YOUR VISUAL PROOF

Scale 100%

Print area 80 x 20 mm

Logo size xx x xxmm

Order Reference xxxxxx

Date created xx/xx/xx

Created by xx

Product 248024

**Colour** Brown

**Branding** Spot colour