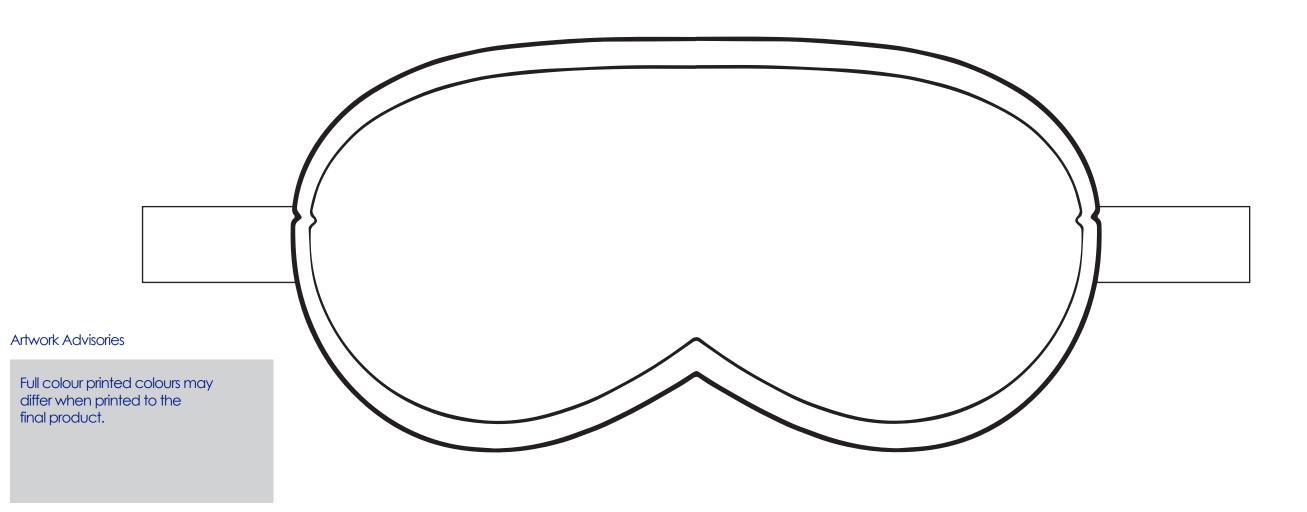

#### **Product Colour**

XXXX

**Eye Mask** 205 mm \* 95 mm **Branding Method: Full Color Print** 