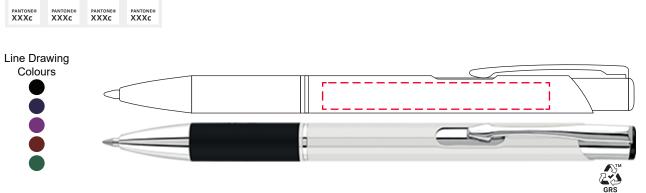

## **Electra Grip GRS Recycled BP**

| TM Product Code   |  |  |
|-------------------|--|--|
| Product Colour    |  |  |
| Branding Option   |  |  |
| Print Area        |  |  |
| Logo Size         |  |  |
| The scale is 100% |  |  |

Pantones

247915 Black/White Spot Colour/Full Colour 60 x 7 mm xx x xx mm

## Please Note: The back of this pen features the GRS logo, this is part of the product and non-removable.

Artwork Advisories