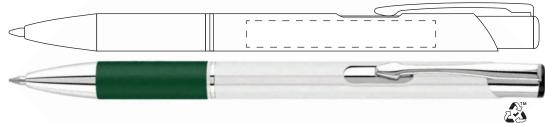

# **Electra Grip GRS Recycled BP**

TM Product Code Product Colour Branding Option 247915 Green/White

Spot Colour/Full Colour/Engraved

Print Area 50 x 7 mm
Logo Size xx x xx mm

The scale is 100%

Please Note: The back of this pen features the GRS logo, this is part of the product and non-removable.

## Line Drawing