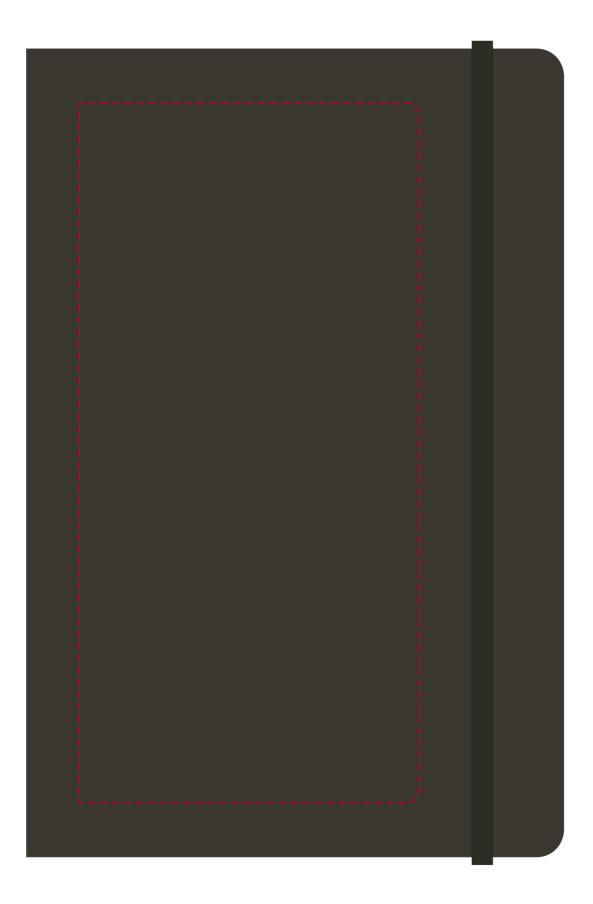

## YOUR VISUAL PROOF

Scale100%Print area90 x 185 mmLogo sizexx x xxmm

Order Reference Date created Created by

xxxxxx xx/xx/xx xx

Product Colour Branding 247909 Black Full Colour/Debossed/ Foil Blocked

**Foil Colour** 