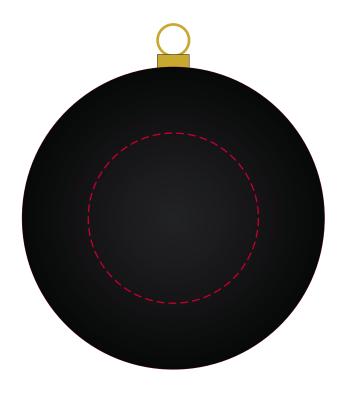

## YOUR VISUAL PROOF

Order Reference XXXXXX Date created xx/xx/xx

Created by XX

247904 Product Colour Black

Spot colour (1 col. max) Branding