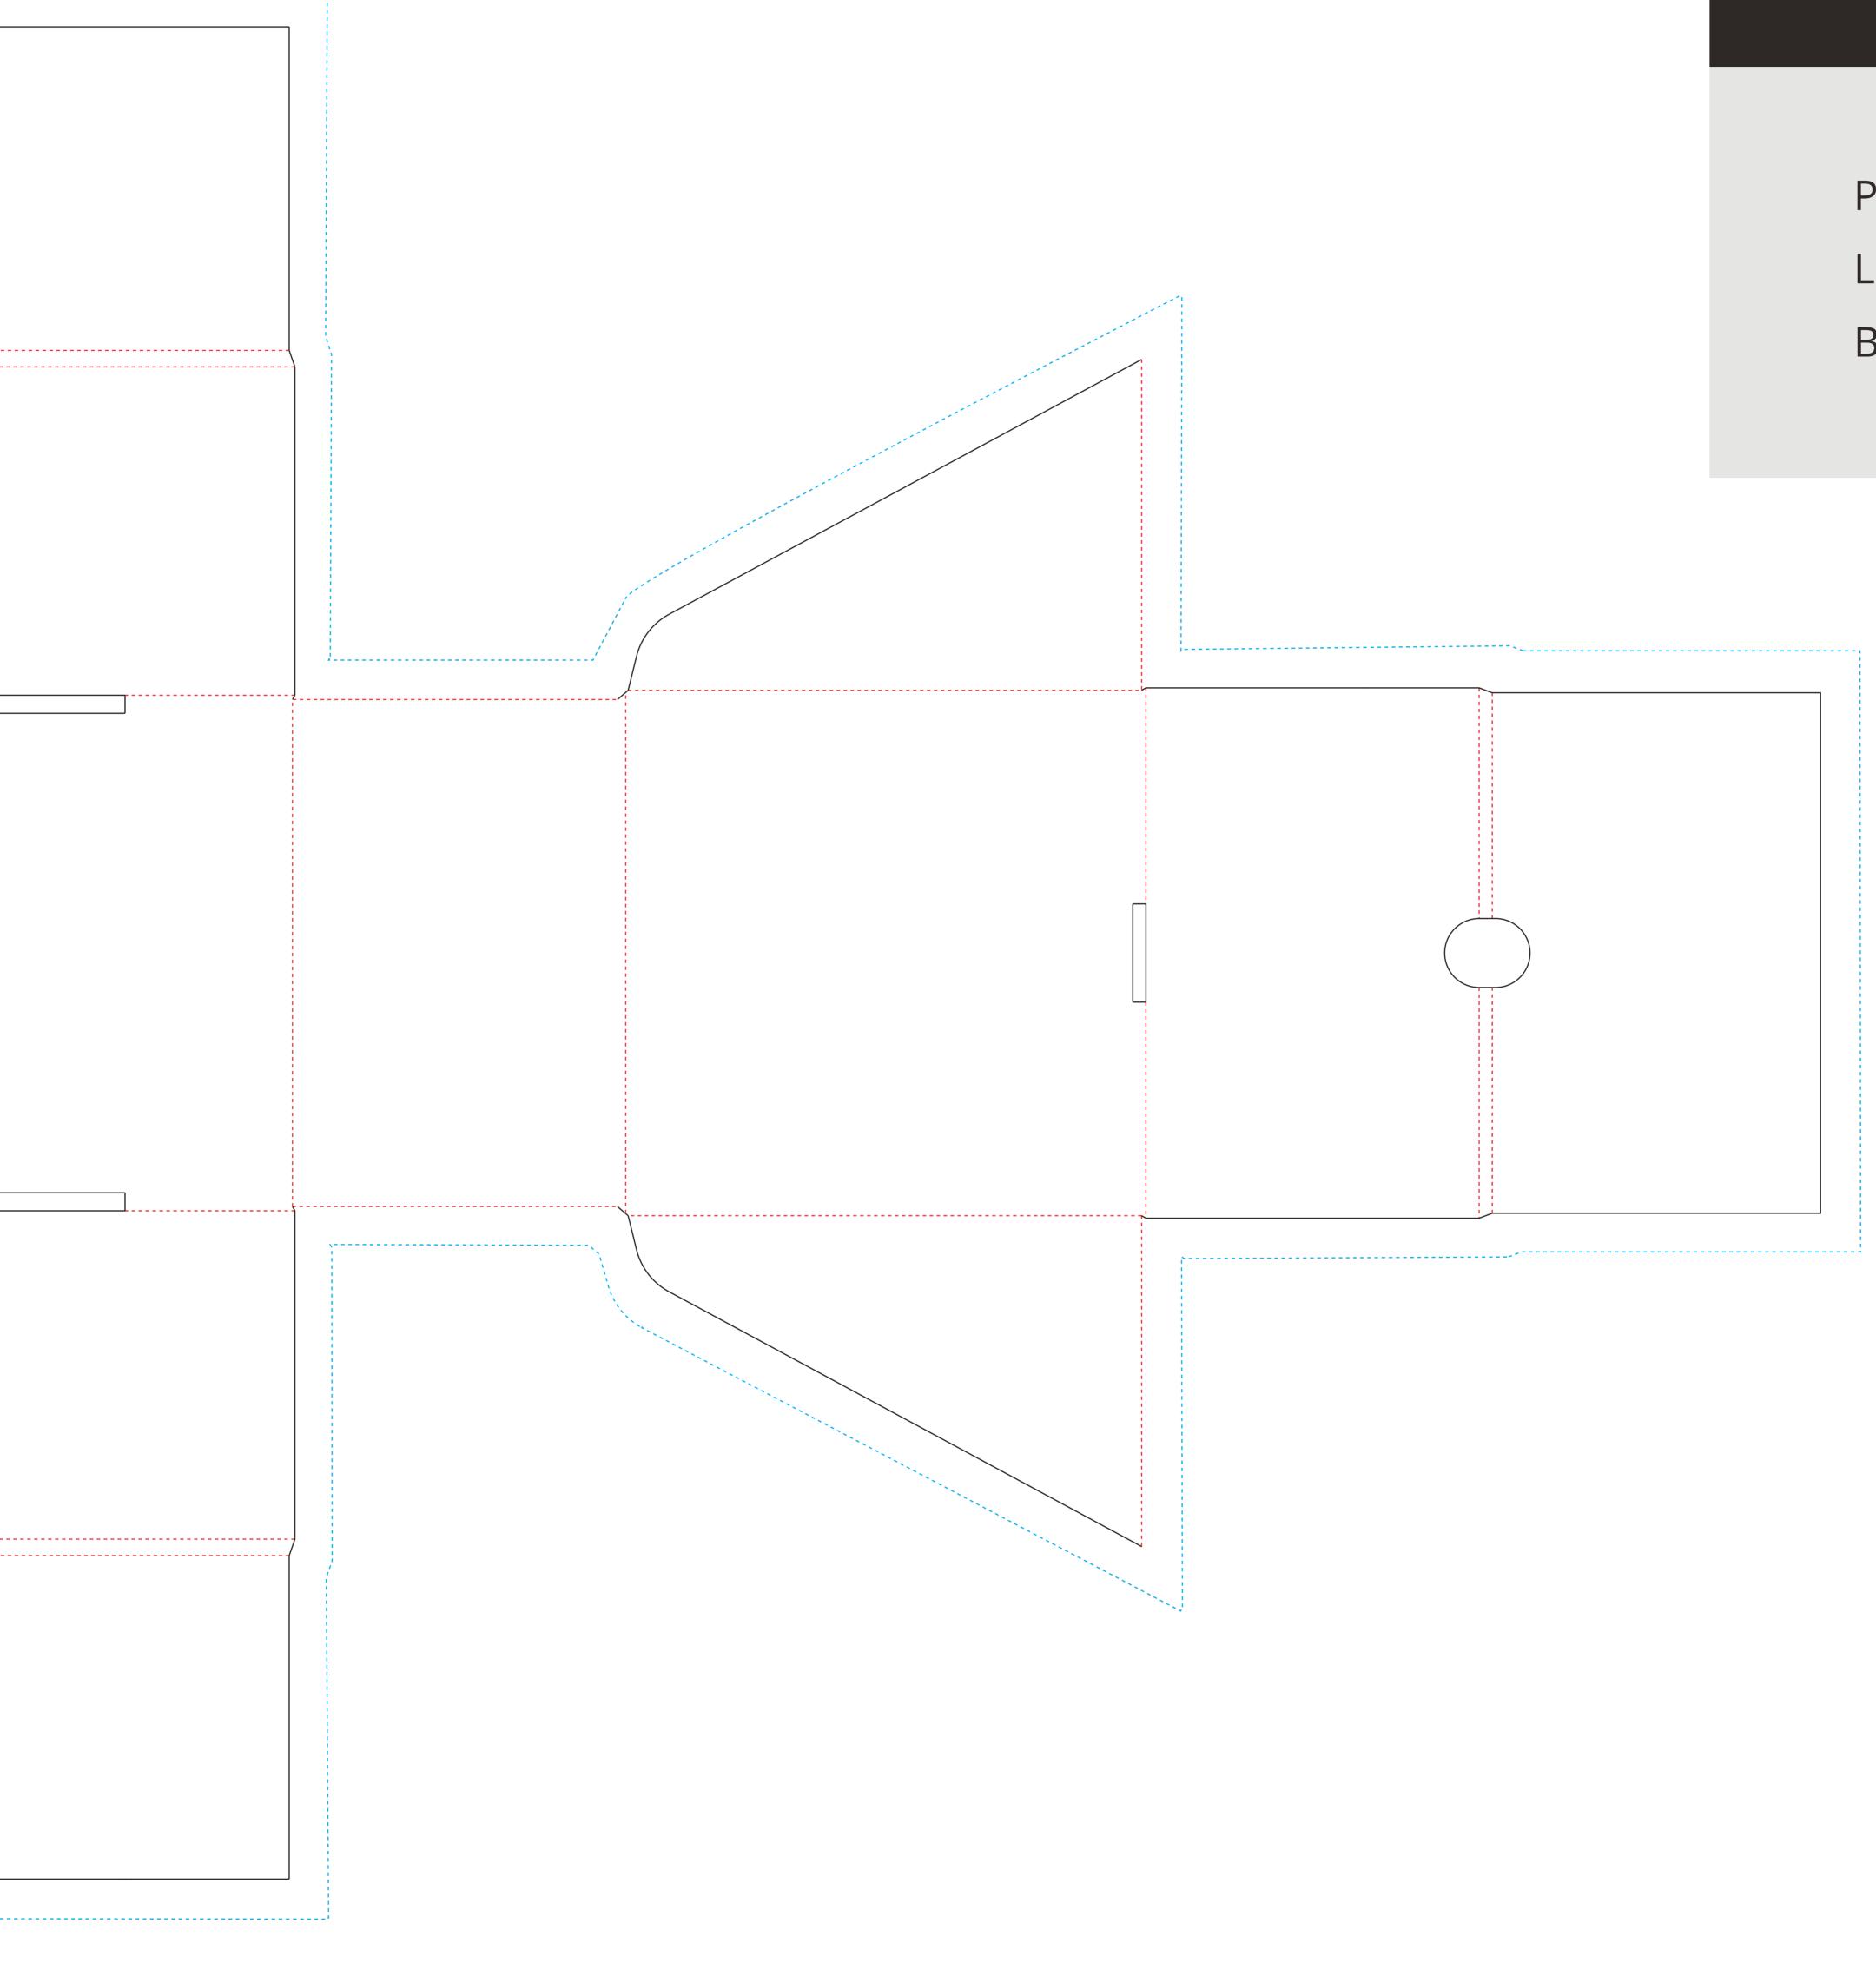

## YOUR VISUAL PROOF (2 of 2)

Order Reference Date created Created by

Print area Logo size Branding XXXXXX XX/XX/XX XX

845 x 588 mm xx x xxmm Full Colour