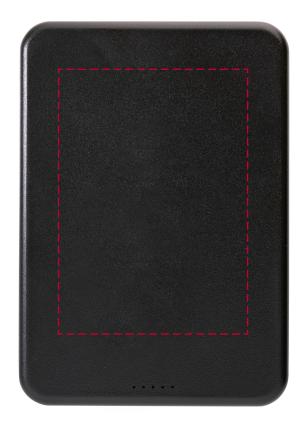

## YOUR VISUAL PROOF

Order Reference xxxxxx

Date created xx/xx/xx

Created by xx

Product 247853 Colour Black

**Branding** Spot colour