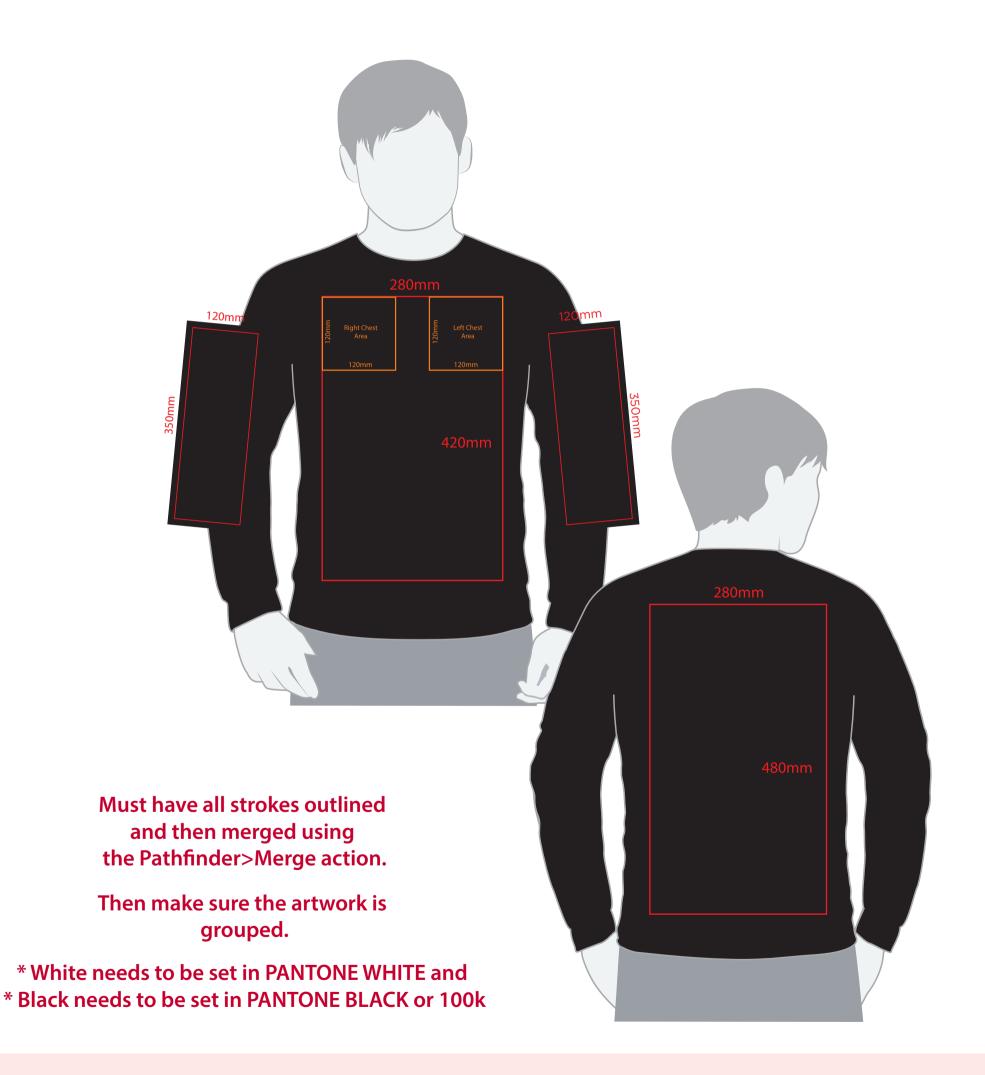

## YOUR VISUAL PROOF (1 of 2)

**Artwork not to scale** (to be used as a guide only)

Please see page 2 for actual artwork size.

**Order Reference** 

XXXXXX

**Date created** 

xx/xx/xx

XX

## **Artwork Advisories**

This template is not to scale and is to be used as a **guide for print size** & positioning only.

On coloured shirts a layer of white is printed underneath the artwork to ensure the colour of the product doesn't affect the print.

It is the customer's responsibility to ensure that the proof is correct in all areas. Please be sure to double-check spelling, grammar, layout and design before approving artwork. Due to the variation in monitor colours and adjustments, PDF proofs may not provide an accurate colour representation of the final product & printed work. Once artwork is approved, your order will be processed based on the above unless any amendments are made. All orders are subject to our terms and conditions.

Print area

xx x xxmm

Logo size

xx x xxmm

**Branding** 

Spot colour

## **PANTONE® Colours**

PANTONE® PANTONE® XXXC XXXC XXXC

**Visual Scale 100%**