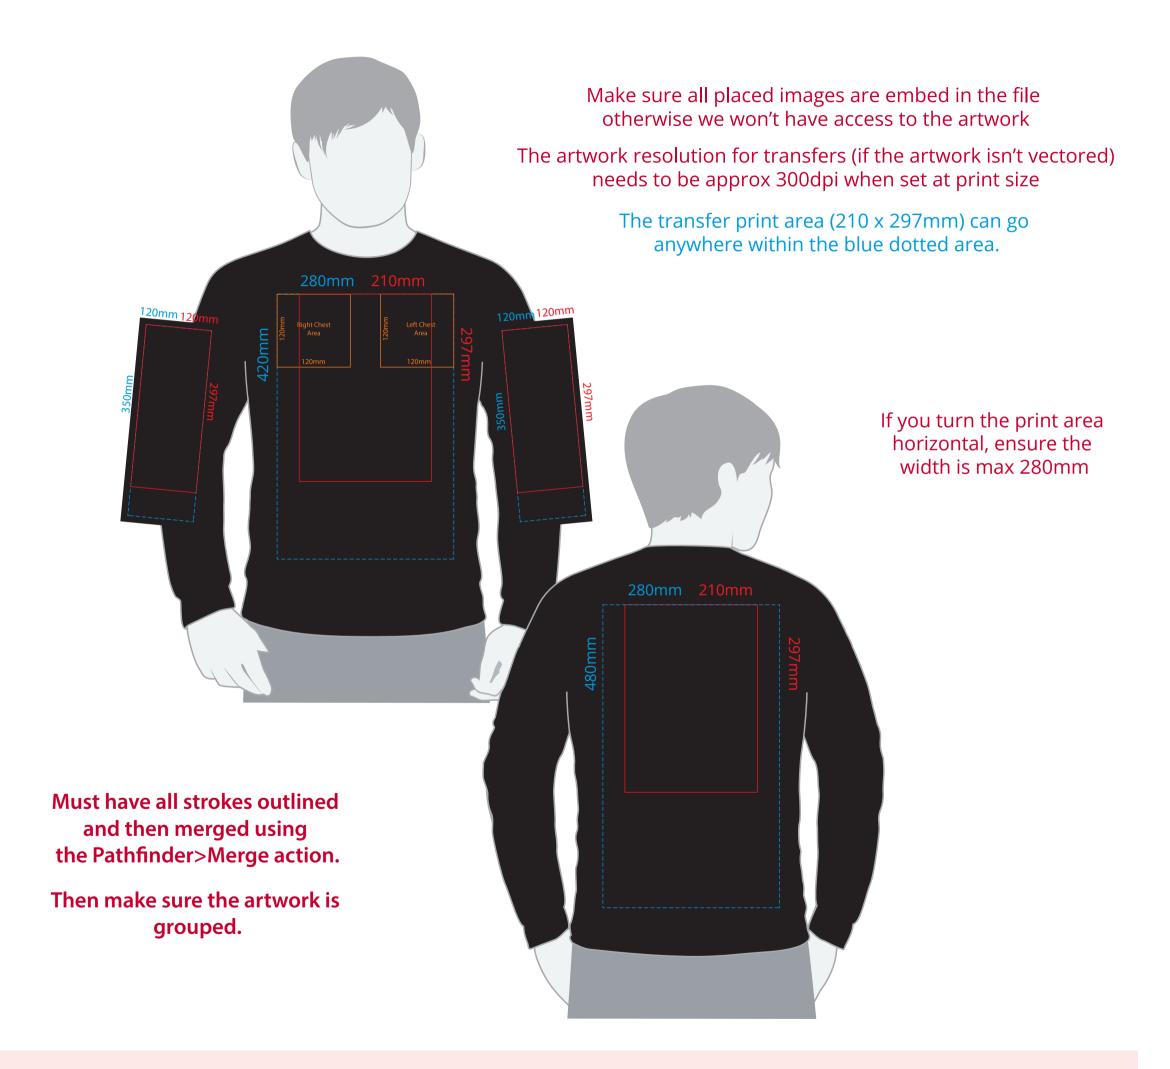

## **Artwork Advisories**

This template is not to scale and is to be used as a **guide for print size** & positioning only.

When transfer printed an outline edge (keyline) may be visible.

Full colour printed colours may differ when printed to the final product.

## YOUR VISUAL PROOF (2 of 2)

**Visual Scale 100%** 

Order Reference
Date created
Created by

xxxxxx xx/xx/xx

XX

**Print position** 

XXXX

Print area

xx x xx mm

Logo size

xx x xx mm

Branding

Full Colour Transfer