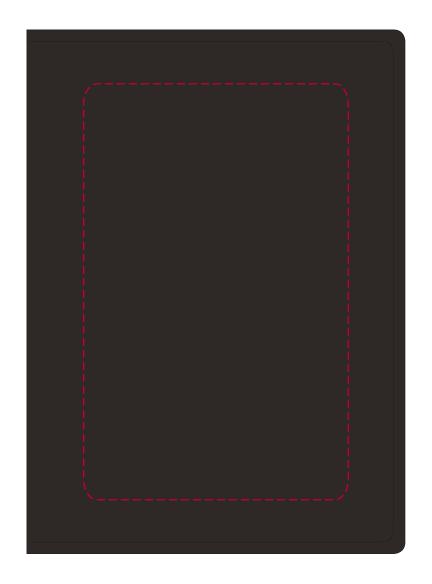

## YOUR VISUAL PROOF (2 of 2)

Visual scale 100%.

Order Reference XXXXXX Date created

Created by

xx/xx/xx

Print area 70 x 110 mm Logo size xx x xxmm

Branding Full Colour/Debossed