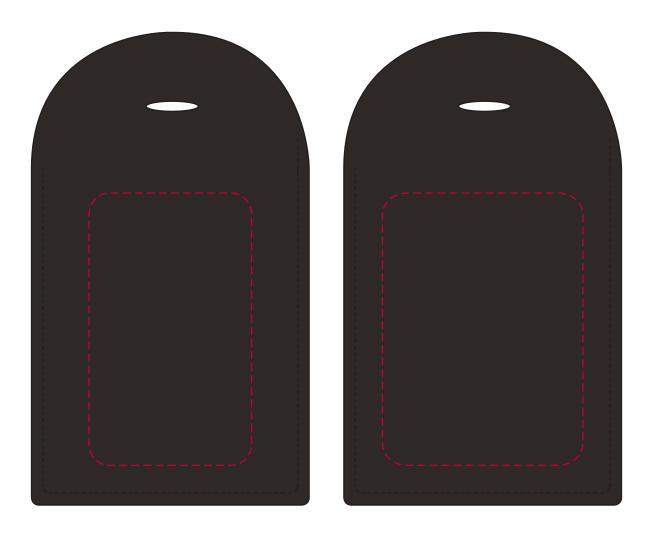

## YOUR VISUAL PROOF (2 of 2)

Visual scale 100%.

Order Reference xxxxxx

Date created xx/xx/xx

Created by xx

Print area 72 x 43 mm (front)

71 x 53 mm (back)

Branding xx x xx mm

xx x xx mm

Branding Full Colour/Debossed