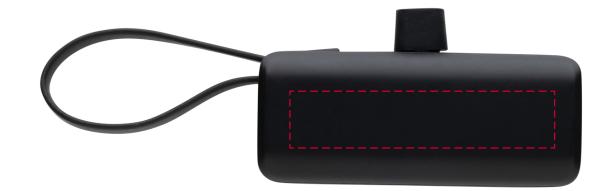

## YOUR VISUAL PROOF

Order Reference xxxxxx Date created xx/xx/xx Created by xx

| Product  | 247723      |
|----------|-------------|
| Colour   | Black       |
| Branding | Spot colour |