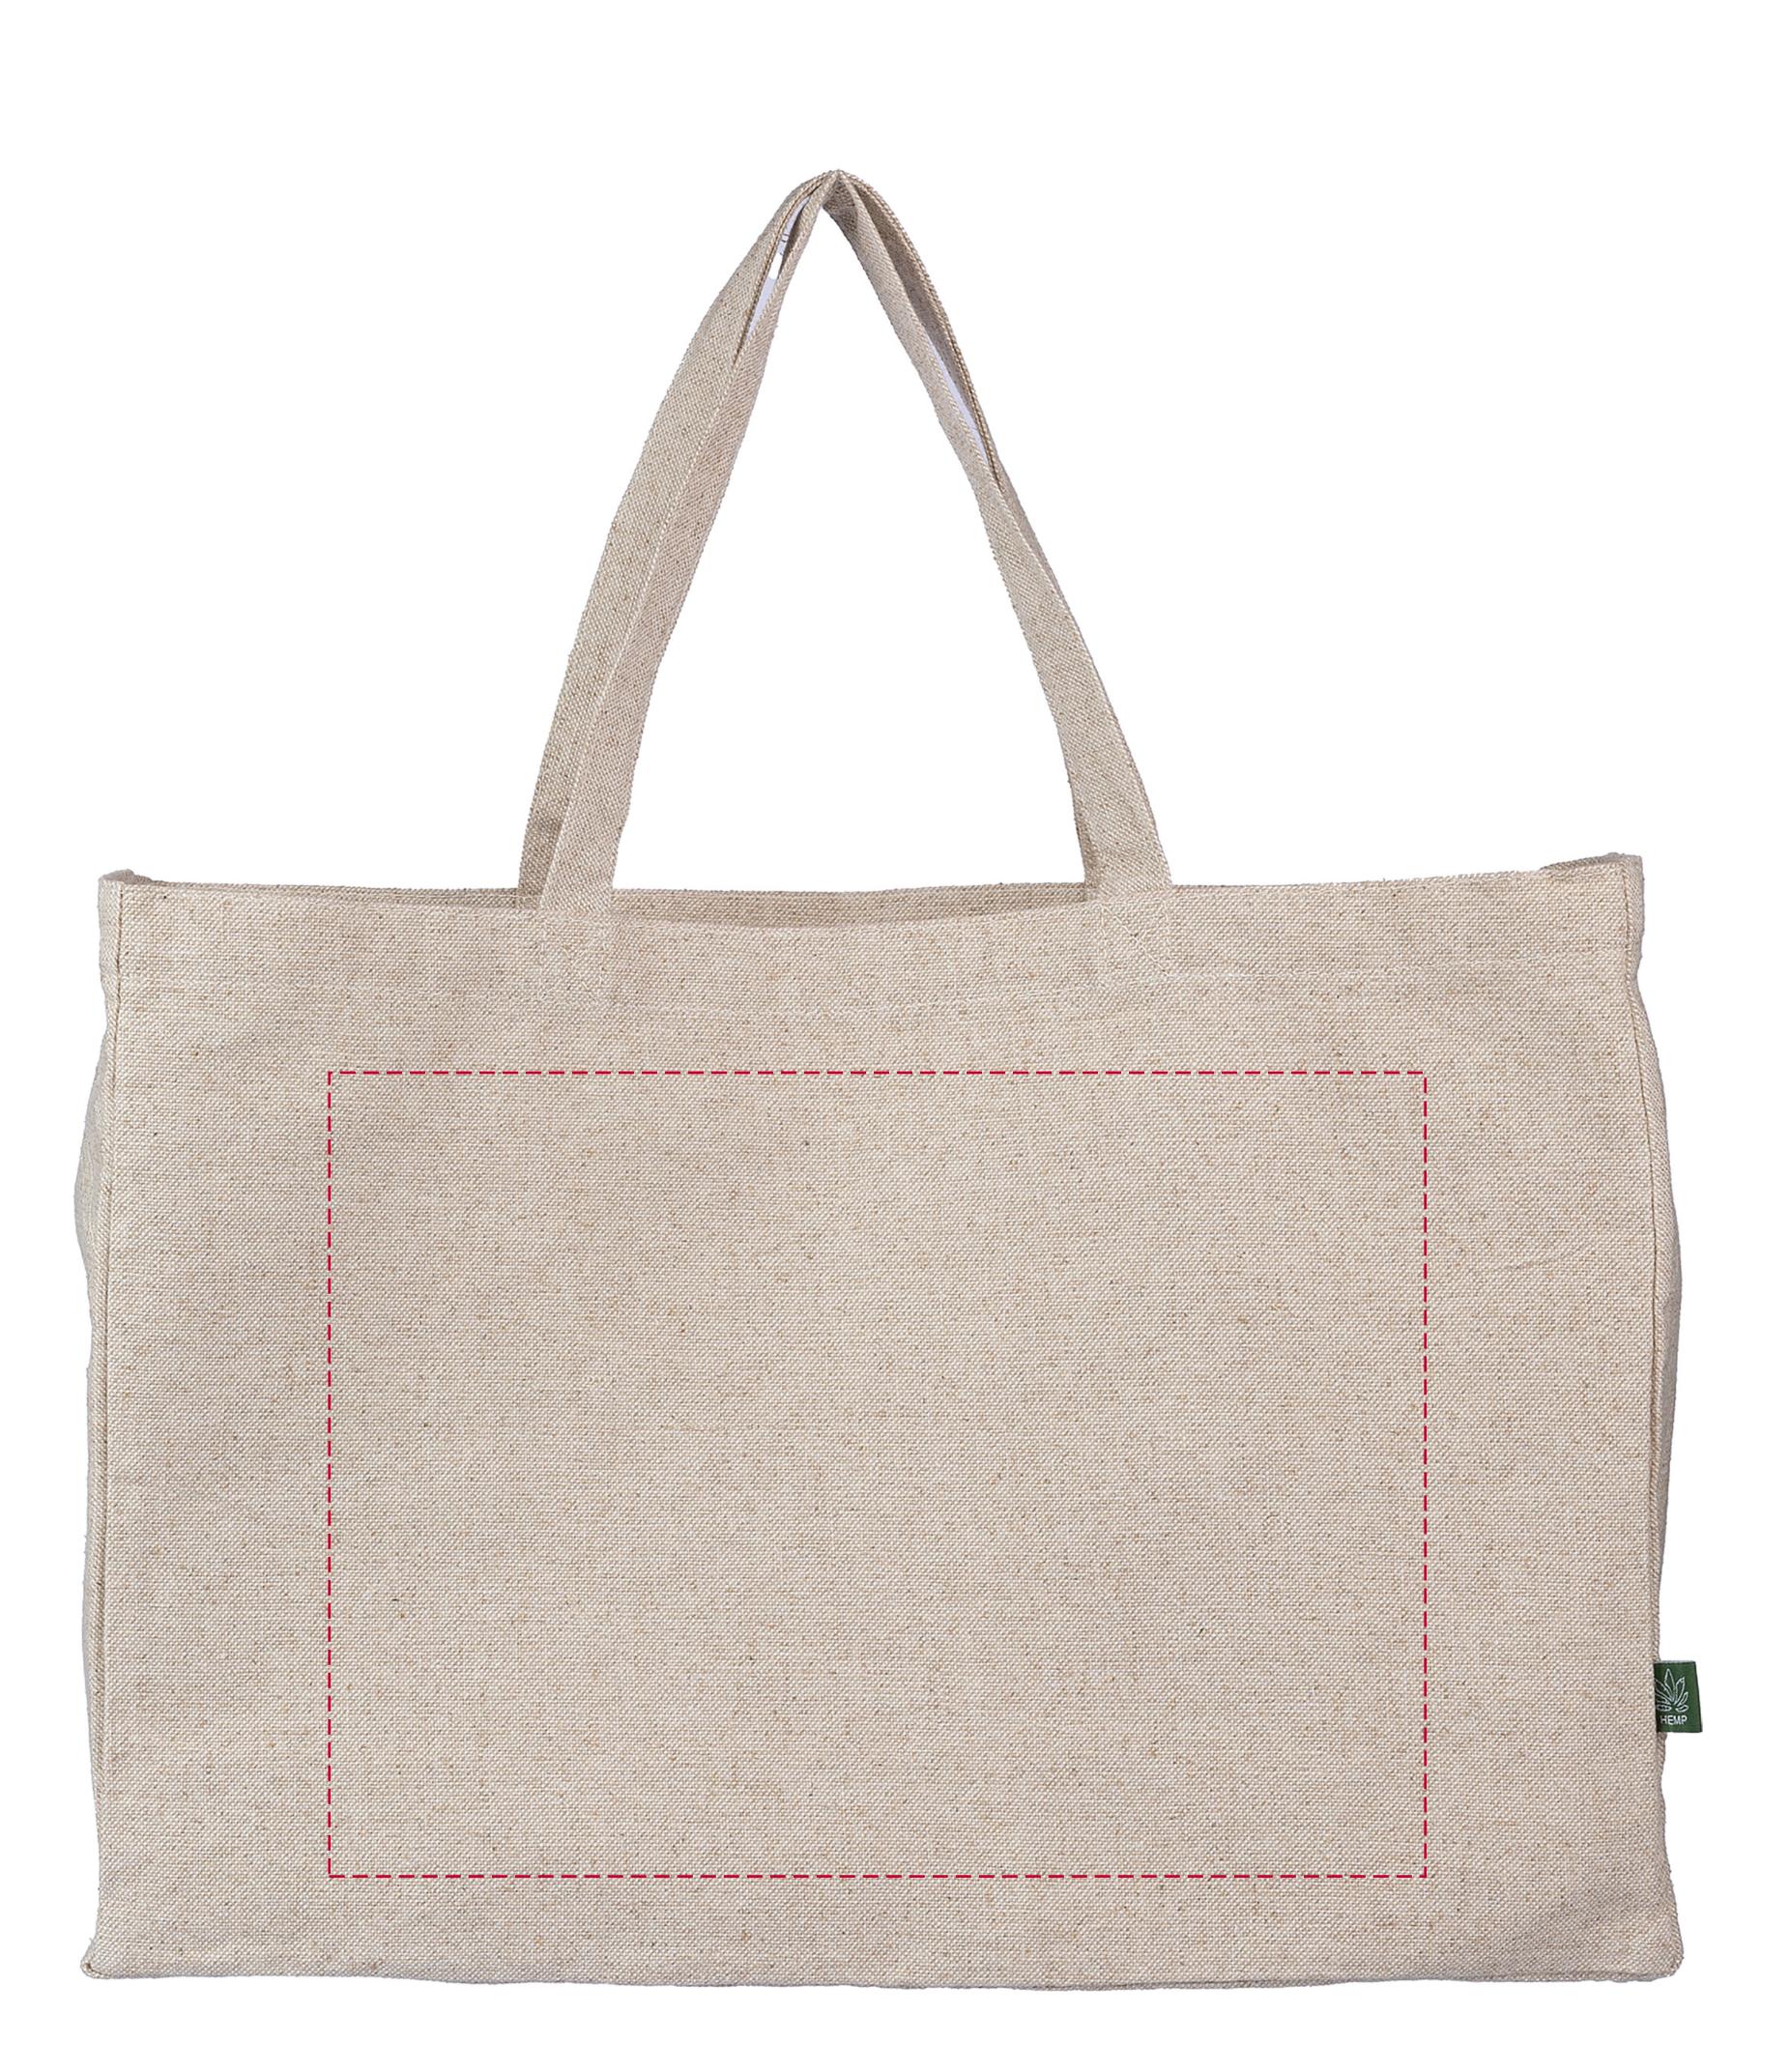

## YOUR VISUAL PROOF

## xx x xxmm

| Order Reference | XXXXXX |
|-----------------|--------|
| Date created    | xx/xx/ |
| Created by      | XX     |

| Product  |  |
|----------|--|
| Colour   |  |
| Branding |  |

247710 Khaki