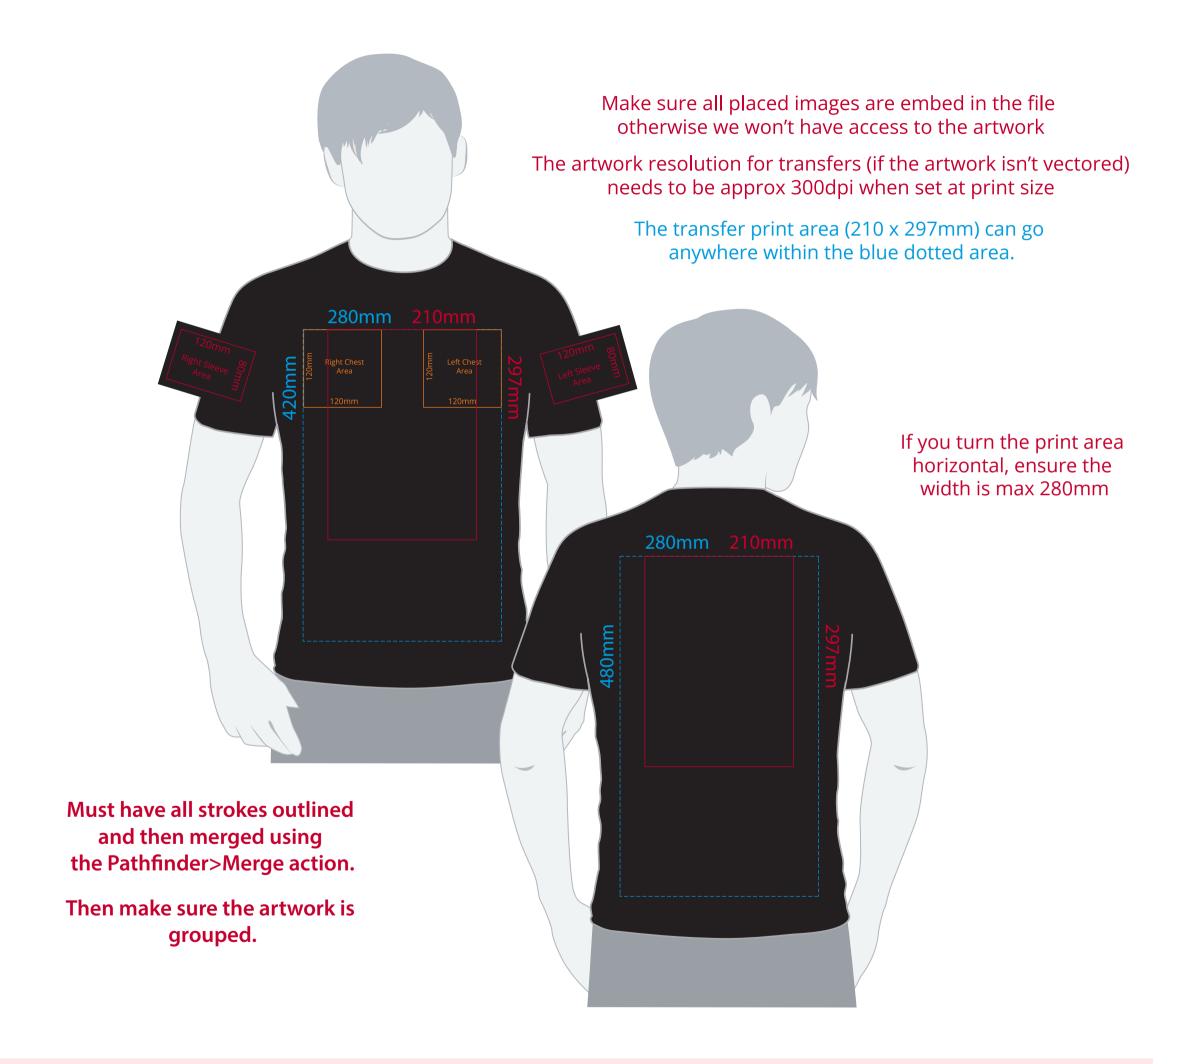

## **Artwork Advisories**

This template is not to scale and is to be used as a **guide for print size** & positioning only.

When transfer printed an outline edge (keyline) may be visible.

Full colour printed colours may differ when printed to the final product.