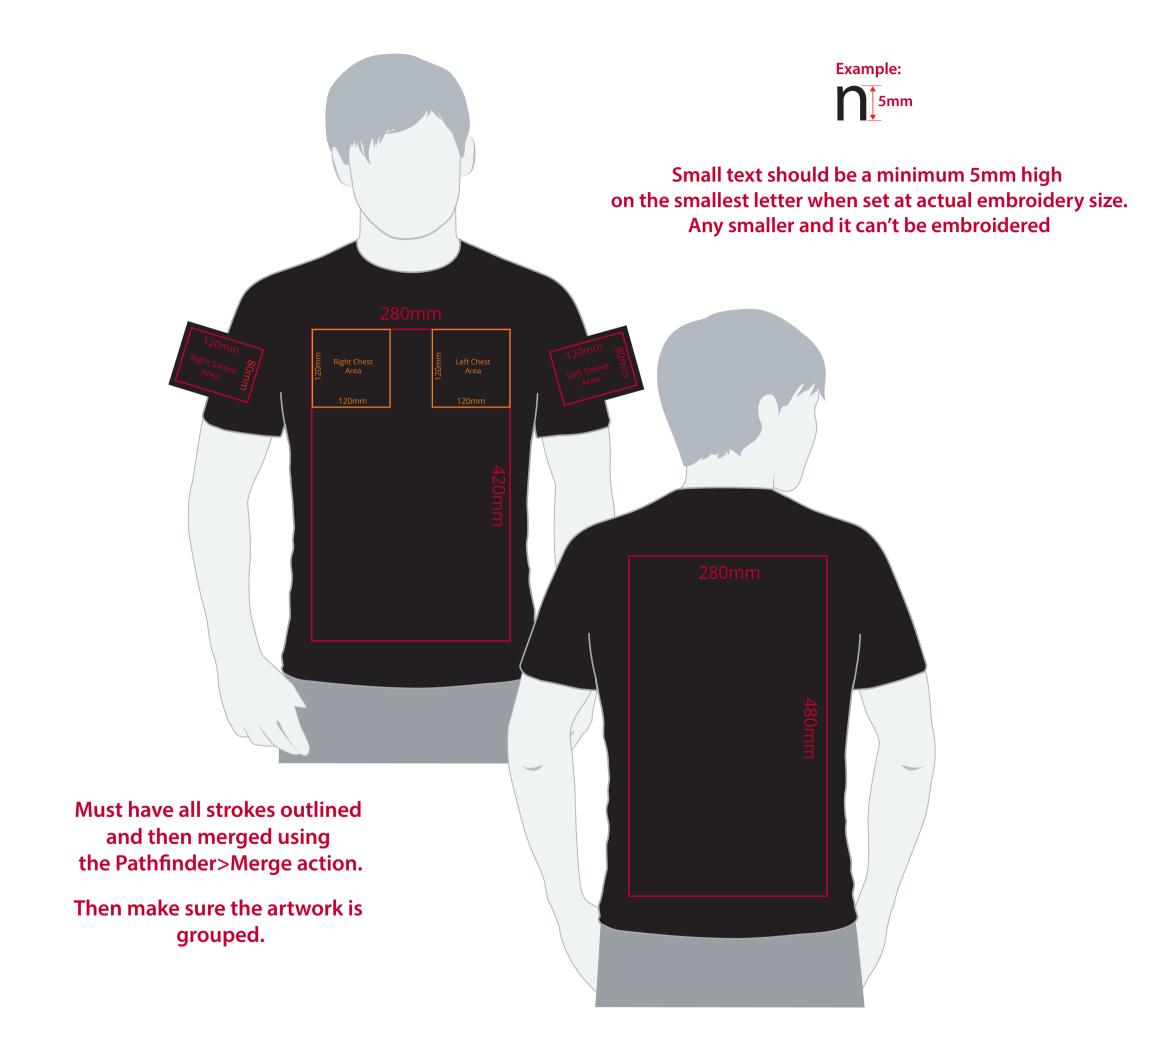

## YOUR VISUAL PROOF (2 of 2)

**Order Reference** Date created Created by

XXXXXX xx/xx/xx

XX

**Print position** XXXX

Print area xx x xxmm Logo size xx x xxmm

Branding Embroidered

**Visual Scale 100%**