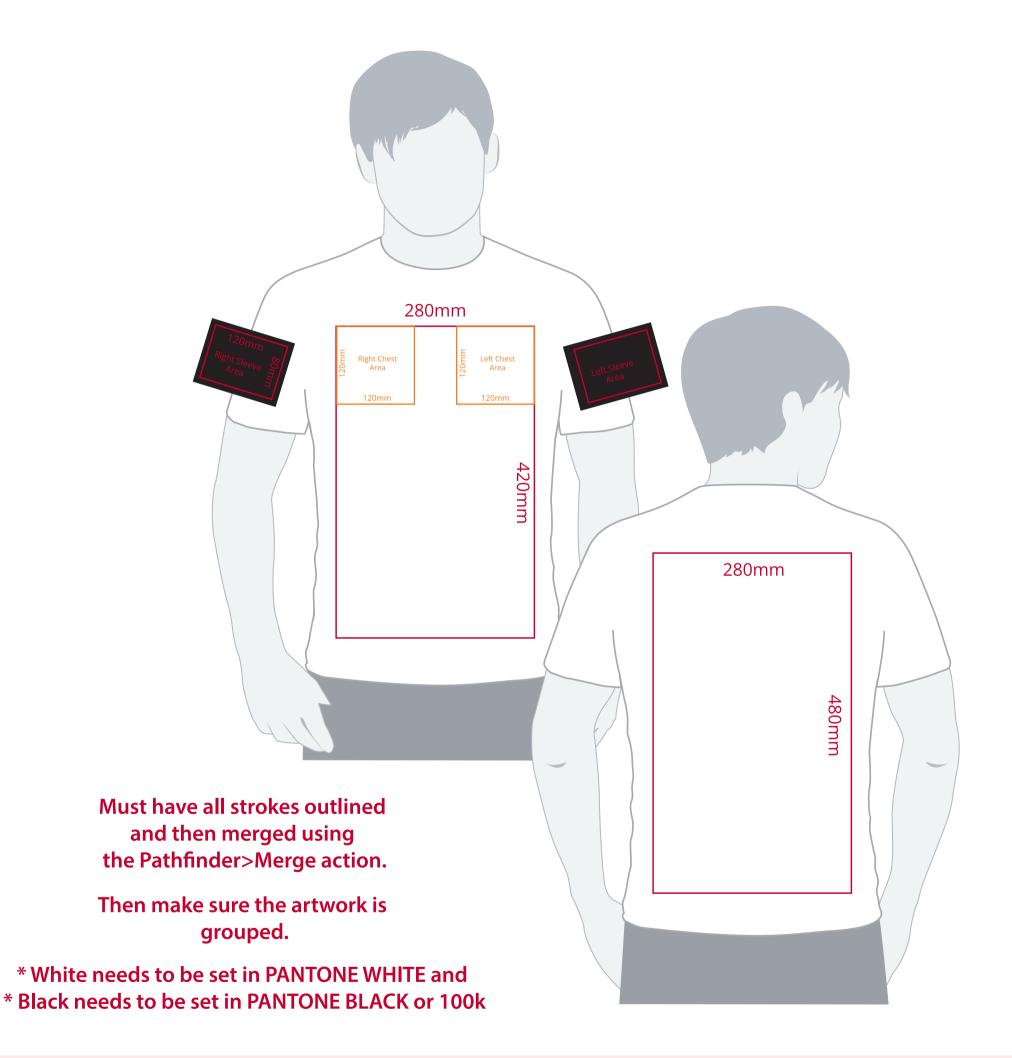

## YOUR VISUAL PROOF (1 of 2)

**Artwork not to scale (to be used as a guide only)** Please see page 2 for actual artwork size.

Order Reference xxxxxx

Date created xx/xx/xx

Created by xx

Product 247636
Colour XXXXXX

**Branding** Spot colour

## **Artwork Advisories**

This template is not to scale and is to be used as a **guide for print size** & positioning only.

A layer of white is printed underneath the artwork to ensure the colour of the product doesn't affect the print.

It is the customer's responsibility to ensure that the proof is correct in all areas. Please be sure to double-check spelling, grammar, layout and design before approving artwork. Due to the variation in monitor colours and adjustments, PDF proofs may not provide an accurate colour representation of the final product & printed work. Once artwork is approved, your order will be processed based on the above unless any amendments are made. All orders are subject to our terms and conditions.

Please email all approvals/amends to your order processor.