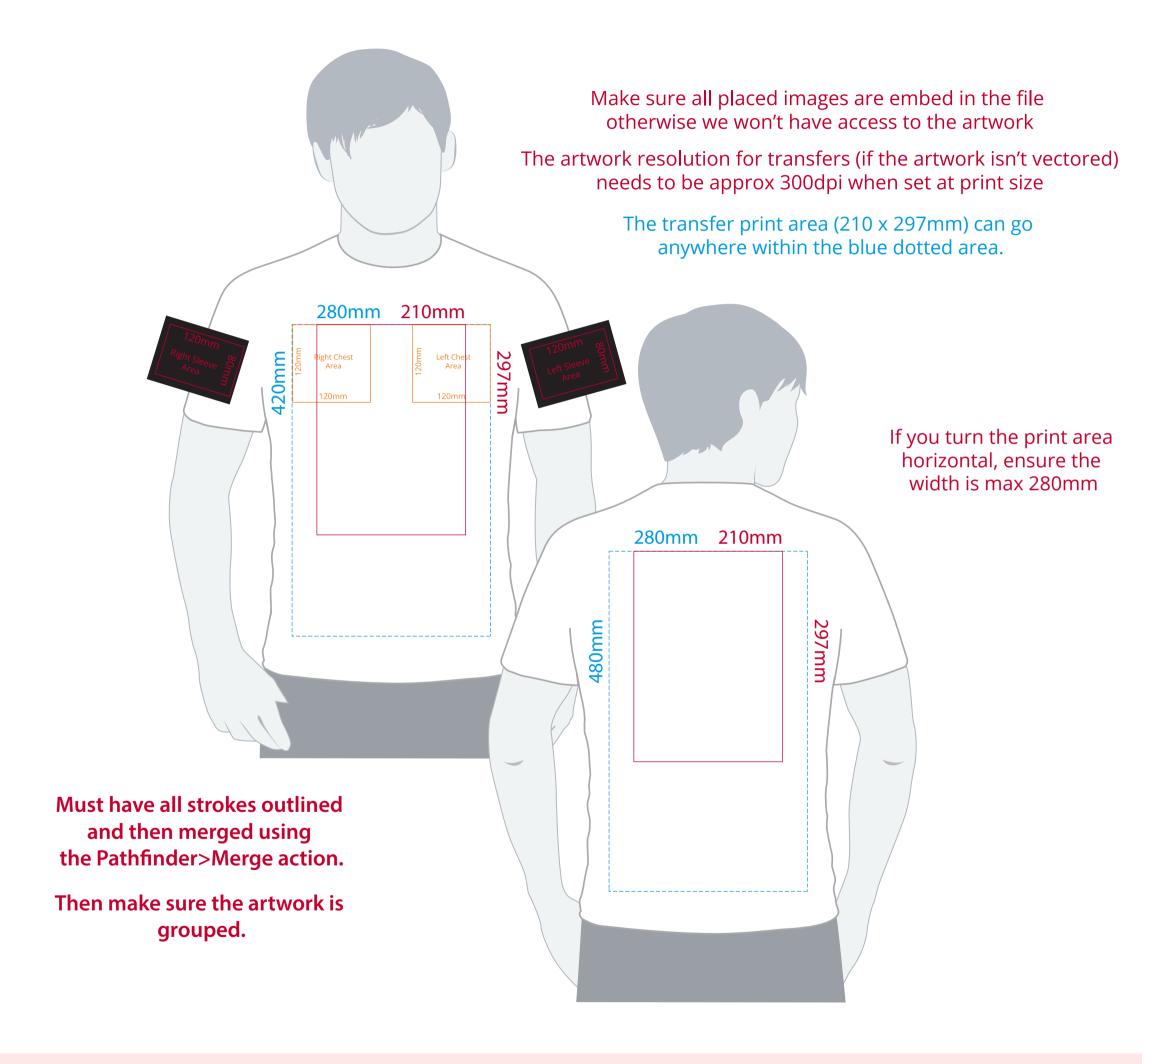

## **Artwork Advisories**

This template is not to scale and is to be used as a **guide for print size** & positioning only.

When transfer printed an outline edge (keyline) may be visible.

**Full colour printed colours may differ** when printed to the final product.

Print area

xx x xx mm

Logo size

xx x xx mm

**Branding** 

Full Colour Transfer