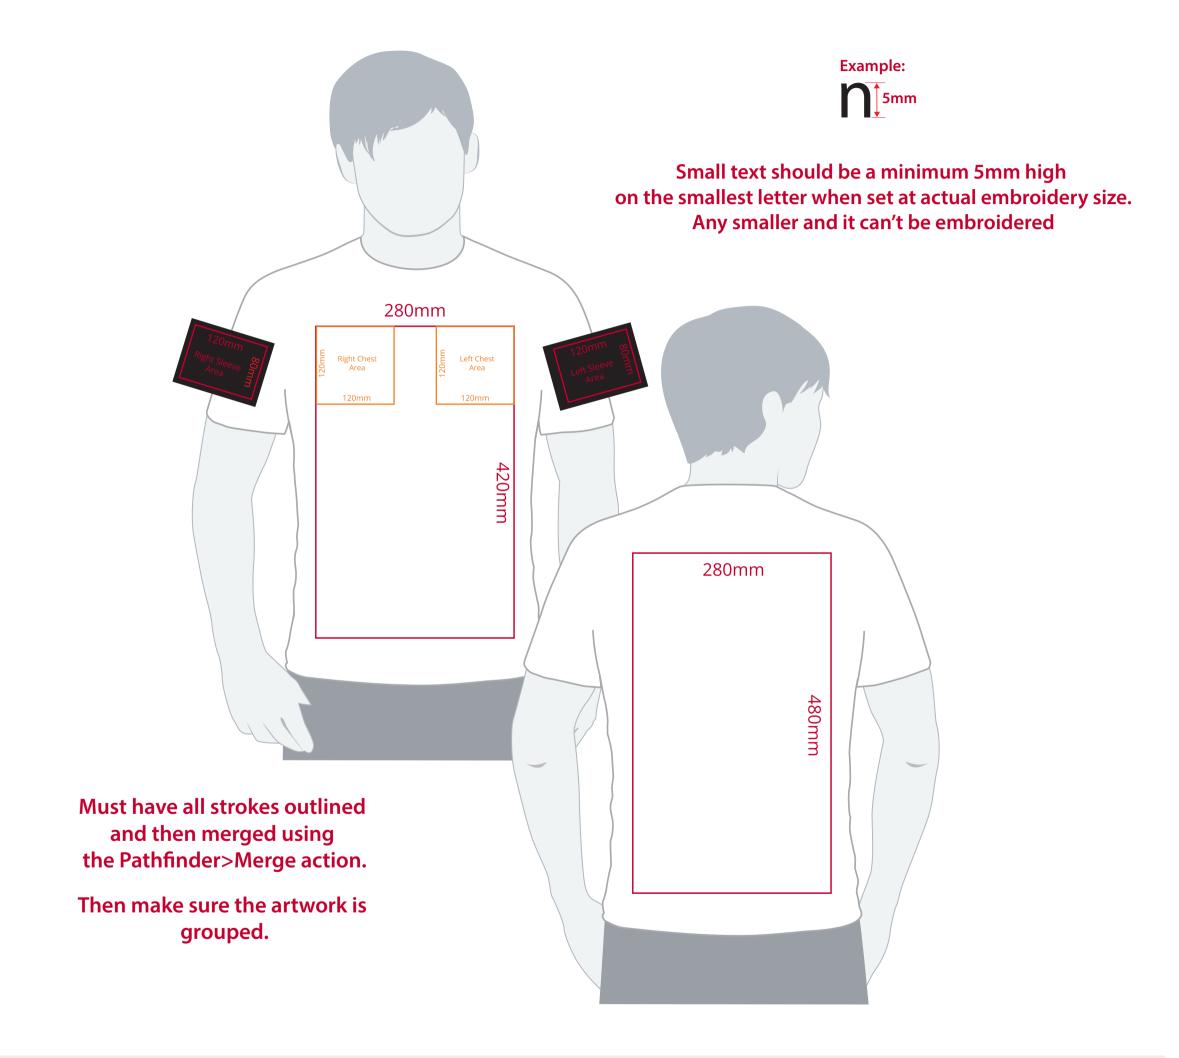

## YOUR VISUAL PROOF (1 of 2)

**Artwork not to scale (to be used as a guide only)** Please see page 2 for actual artwork size.

Order Reference xxxxxx

Date created xx/xx/xx

Created by xx

Product 247636 Colour XXXXXX

## **Artwork Advisories**

This template is not to scale and is to be used as a **guide for print size** & positioning only.

Please note the actual embroidery may differ slightly once digitised.

Thread colours are **not Pantone matched**. They are matched from universal Madeira thread swatch books.

Production processes may at times have a slight effect on how colours appear on garments.

It is the customer's responsibility to ensure that the proof is correct in all areas. Please be sure to double-check spelling, grammar, layout and design before approving artwork. Due to the variation in monitor colours and adjustments, PDF proofs may not provide an accurate colour representation of the final product & printed work. Once artwork is approved, your order will be processed based on the above unless any amendments are made. All orders are subject to our terms and conditions.